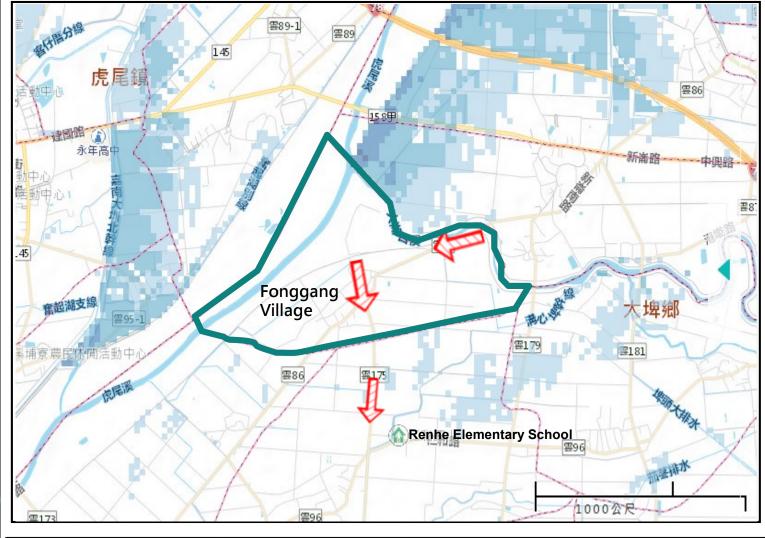

# Evacuation Map of Fonggang Village, Dapi Township, Yunlin County

## Disaster Prevention Information Administration Zone

Population: 634 people

## **Emergency notification**

Dapi Township Emergency Operation Center,(EOC) TEL:05-591-4490

Fonggang Village Office TEL:05-591-2032

Dapi Police Office TEL:05-591-2040

Dapi Fire Department TEL:05-591-2009

# Disaster Prevention Information Website

Soil and Water Conservation Bureau

http://246.swcb.gov.tw/

Water Resources Agency

http://www.wra.gov.tw/

Directorate General of Highways

http://www.thb.gov.tw/

## **Evacuation Principle**

Floods: Vertical refuge. People live in lowlands go to shelters.

## **Evacuation Shelter**

Shelter: Renhe Elementary School(Include Sports Field )

Accommodate: 412 people

Address: No. 4, Renhe, Dapi Township, Yunlin County 631045, Taiwan (R.O.C.)

TEL: 05-591-2454

| р      | Administrative Boundary | Labelling                           | Facility                                                   | Flood Potential<br>(500mm/24hr)               |
|--------|-------------------------|-------------------------------------|------------------------------------------------------------|-----------------------------------------------|
| Legend | Village Boundary        | Evacuation Route  Shelter for Flood | Indoor Evacuation Shelter  Emergency Operation Center, EOC | 0.5-1.0 m<br>1.0-2.0 m<br>2.0-3.0 m<br>>3.0 m |