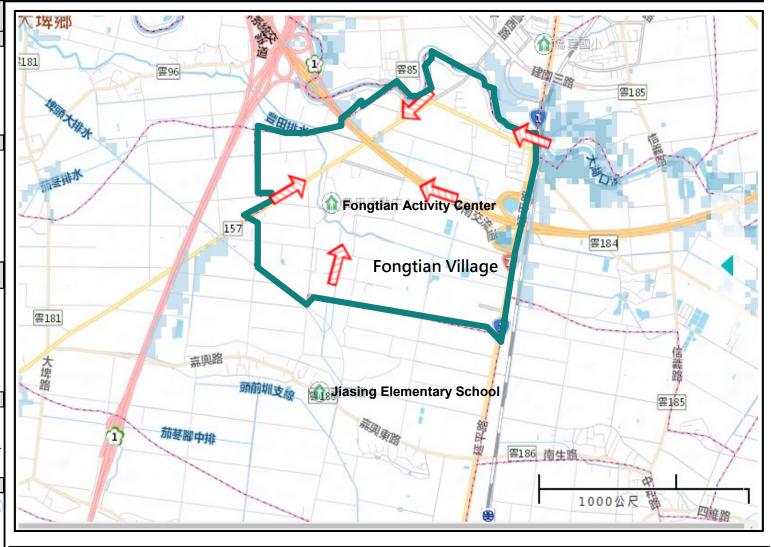

# Floods Evacuation Map of Fongtian Village, Dapi Township, Yunlin County

Population: 1,863 people

#### **Emergency notification**

Dapi Township Emergency Operation Center,(EOC)

TEL:05-591-4490

Fongtian Village Office TEL:05-591-2038

Dapi Police Office TEL:05-591-2040

Dapi Fire Department TEL:05-591-2009

#### Disaster Prevention Information Website

Soil and Water Conservation Bureau

http://246.swcb.gov.tw/

Water Resources Agency

http://www.wra.gov.tw/

Directorate General of Highways

http://www.thb.gov.tw/

# **Evacuation Principle**

Floods: Vertical refuge. People live in lowlands go to shelters.

## **Evacuation Shelter**

Shelter1: Jiasing Elementary School(Include Sports Field )

Accommodate: 437 people

Address: No. 65, Jiaxing, Dapi Township, Yunlin County 631041 , Taiwan (R.O.C.)

TEL: 05-5912434

Shelter2: Fongtian Activity Center Accommodate: 112 people

Address: No. 12-1, Fengtian, Dapi Township, Yunlin County 631044 , Taiwan (R.O.C.)

TEL: 05-5912038

|        | Administrative Boundary | Labelling                           | Facility                                                   | Flood Potential<br>(500mm/24hr)               |
|--------|-------------------------|-------------------------------------|------------------------------------------------------------|-----------------------------------------------|
| Legend | Village Boundary        | Evacuation Route  Shelter for Flood | Indoor Evacuation Shelter  Emergency Operation Center, EOC | 0.5-1.0 m<br>1.0-2.0 m<br>2.0-3.0 m<br>>3.0 m |