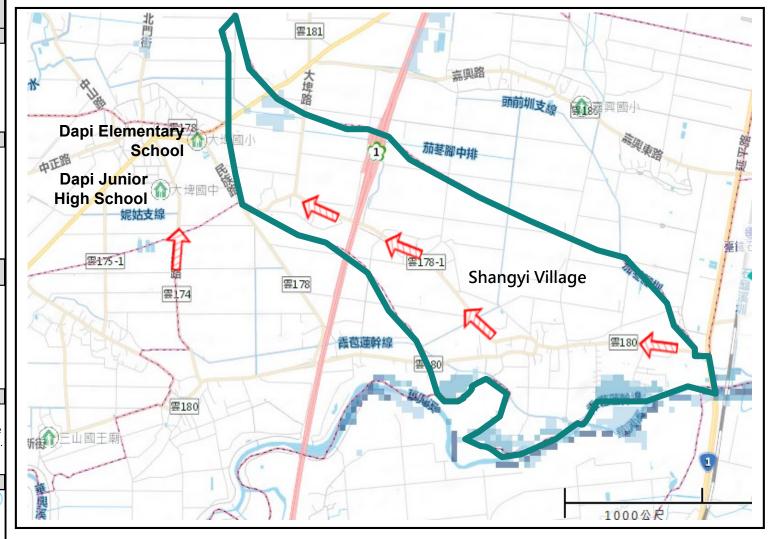

# Floods Evacuation Map of Shangyi Village, Dapi Township, Yunlin County

## Disaster Prevention Information Administration Zone

Population: 791 people

#### **Emergency notification**

Dapi Township Emergency Operation Center,(EOC)

TEL:05-591-4490

Shangyi Village Office TEL:05-591-6572

Dapi Police Office TEL:05-591-2040

Dapi Fire Department TEL:05-591-2009

#### Disaster Prevention Information Website

Soil and Water Conservation Bureau

http://246.swcb.gov.tw/

Water Resources Agency

http://www.wra.gov.tw/

Directorate General of Highways

http://www.thb.gov.tw/

# **Evacuation Principle**

Floods: Vertical refuge. People live in lowlands go to shelters.

## **Evacuation Shelter**

Shelter1: Dapi Elementary School(Include Sports Field )

Accommodate: 499 people

Address: No. 23, Zhongzheng Rd., Dapi

TEL: 05-591-2007

Shelter2: Dapi Junior High School(Include

Accommodate: 499 people

Address: No. 80, Minquan Rd., Dapi

TEL: 05-5912051

| ъ      | Administrative Boundary | Labelling                           | Facility                                                   | Flood Potential<br>(500mm/24hr)     |
|--------|-------------------------|-------------------------------------|------------------------------------------------------------|-------------------------------------|
| Legenc | Village Boundary        | Evacuation Route  Shelter for Flood | Indoor Evacuation Shelter  Emergency Operation Center, EOC | 0.5-1.0 m<br>1.0-2.0 m<br>2.0-3.0 m |