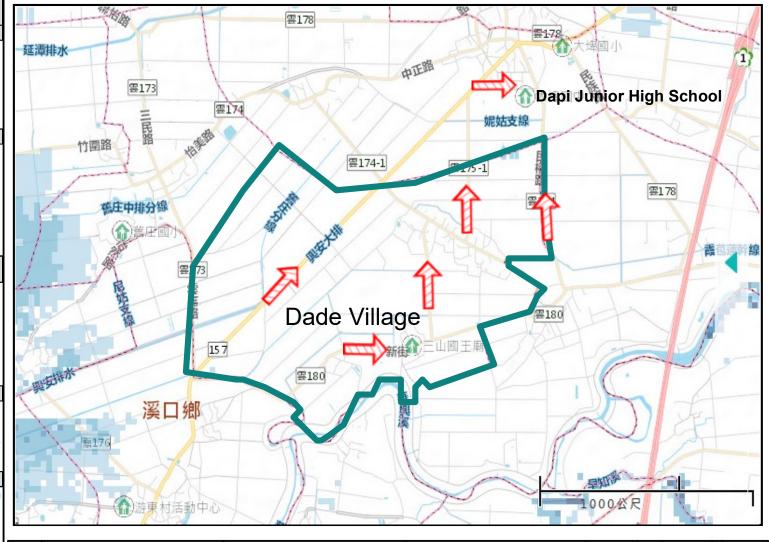

# Floods Evacuation Map of Dade Village, Dapi Township, Yunlin County

## Disaster Prevention Information Administration Zone

Population: 1,052 people

# **Evacuation Principle**

Floods: Vertical refuge. People live in lowlands go to shelters.

## **Evacuation Shelter**

Shelter: Dapi Junior High School(Include Sports Field )

Accommodate: 499 people

Address: No. 80, Minquan Rd., Dapi

TEL: 05-5912051

| р      | Administrative Boundary | Labelling                           | Facility                                                   | Flood Potential<br>(500mm/24hr)               |
|--------|-------------------------|-------------------------------------|------------------------------------------------------------|-----------------------------------------------|
| Legend | Village Boundary        | Evacuation Route  Shelter for Flood | Indoor Evacuation Shelter  Emergency Operation Center, EOC | 0.5-1.0 m<br>1.0-2.0 m<br>2.0-3.0 m<br>>3.0 m |