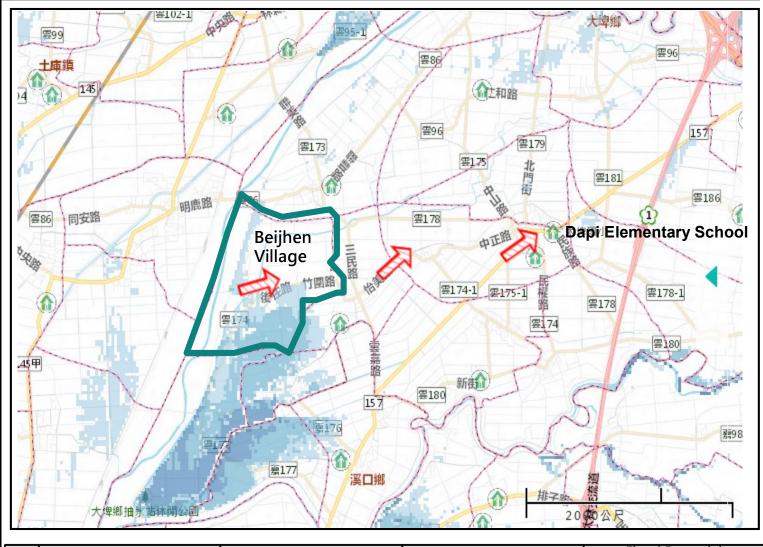

# Evacuation Map of Beijhen Village, Dapi Township, Yunlin County

## Disaster Prevention Information Administration Zone

Population: 745 people

# **Evacuation Principle**

Floods: Vertical refuge. People live in lowlands go to shelters.

## **Evacuation Shelter**

Shelter: Dapi Elementary School(Include Sports Field )

Accommodate: 499 people

Address: No. 23, Zhongzheng Rd., Dapi Township

TEL: 05-591-2007

|        | Administrative Boundary | Labelling                           | Facility                                                   | Flood Potential<br>(500mm/24hr)               |
|--------|-------------------------|-------------------------------------|------------------------------------------------------------|-----------------------------------------------|
| Legend | Village Boundary        | Evacuation Route  Shelter for Flood | Indoor Evacuation Shelter  Emergency Operation Center, EOC | 0.5-1.0 m<br>1.0-2.0 m<br>2.0-3.0 m<br>>3.0 m |