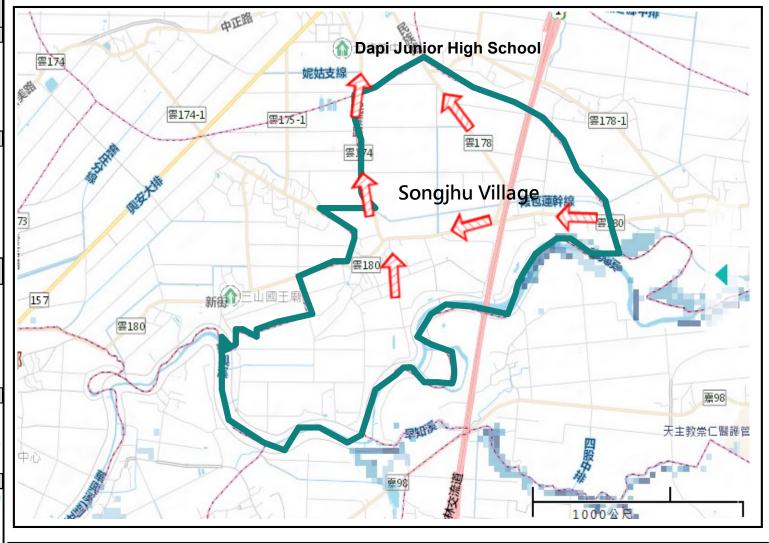

# Floods Evacuation Map of Songjhu Village, Dapi Township, Yunlin County

## Disaster Prevention Information Administration Zone

Population: 988 people

# **Evacuation Principle**

Floods: Vertical refuge. People live in lowlands go to shelters.

## **Evacuation Shelter**

Shelter: Dapi Junior High School(Include Sports Field )

Accommodate: 499 people

Address: No. 80, Minquan Rd., Dapi

TEL: 05-5912051

| ٥      | Administrative Boundary | Labelling                           | Facility                                                   | Flood Potential<br>(500mm/24hr)               |
|--------|-------------------------|-------------------------------------|------------------------------------------------------------|-----------------------------------------------|
| Legenc | Village Boundary        | Evacuation Route  Shelter for Flood | Indoor Evacuation Shelter  Emergency Operation Center, EOC | 0.5-1.0 m<br>1.0-2.0 m<br>2.0-3.0 m<br>>3.0 m |