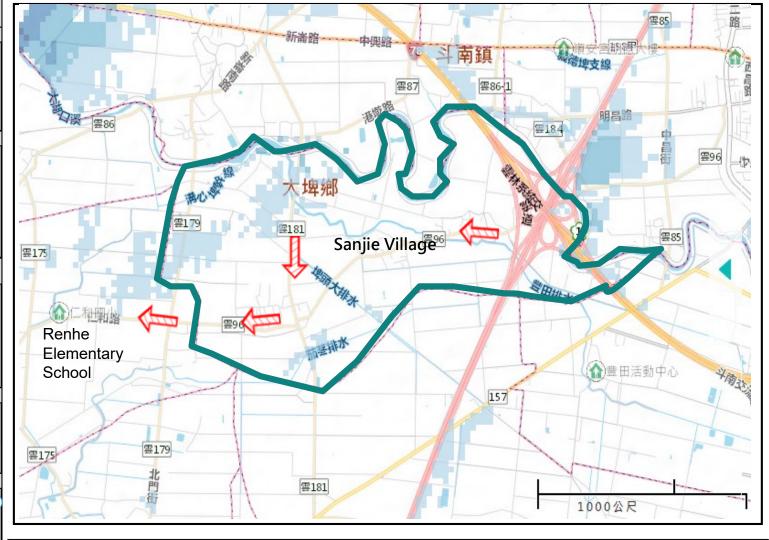

# Evacuation Map of Sanjie Village, Dapi Township, Yunlin County

## **Evacuation Principle**

Floods: Vertical refuge. People live in lowlands go to shelters.

## **Evacuation Shelter**

Shelter1: Renhe Elementary School(Include Sports Field )

Accommodate: 412 people

Address: No. 4, Renhe, Dapi Township, Yunlin County 631045, Taiwan (R.O.C.)

TEL: 05-591-2454

| ъ      | Administrative Boundary | Labelling                           | Facility                                                   | Flood Potential<br>(500mm/24hr)               |
|--------|-------------------------|-------------------------------------|------------------------------------------------------------|-----------------------------------------------|
| Legend | Village Boundary        | Evacuation Route  Shelter for Flood | Indoor Evacuation Shelter  Emergency Operation Center, EOC | 0.5-1.0 m<br>1.0-2.0 m<br>2.0-3.0 m<br>>3.0 m |