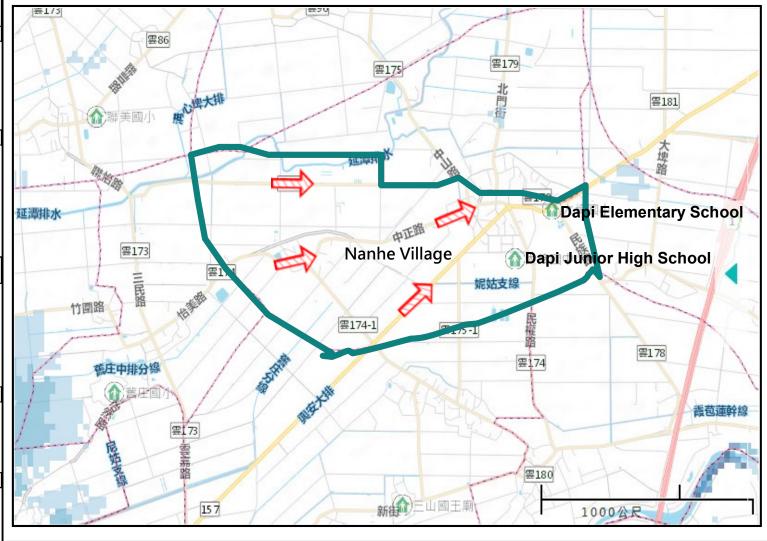

# Floods Evacuation Map of Nanhe Village, Dapi Township, Yunlin County

# **Evacuation Principle**

Floods: Vertical refuge. People live in lowlands go to shelters.

## **Evacuation Shelter**

Shelter1: Dapi Elementary School(Include Sports Field )

Accommodate: 499 people

Address: No. 23, Zhongzheng Rd., Dapi Township

TEL: 05-591-2007

Shelter2: Dapi Junior High School(Include

Accommodate: 499 people

Address: No. 80, Minquan Rd., Dapi

TEL: 05-5912051