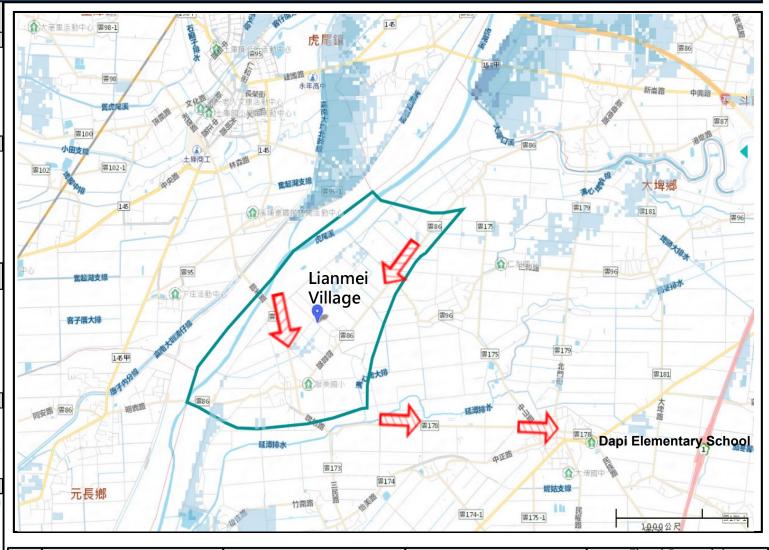

# Evacuation Map of Lianmei Village, Dapi Township, Yunlin County

## Disaster Prevention Information Administration Zone

Population: 1,169 people

#### **Emergency notification**

Dapi Township Emergency Operation Center,(EOC)

TEL:05-591-4490 Lianmei Village Office

TEL:05-591-4788

Yimei Police Office TEL:05-591-2060

Dapi Fire Department TEL:05-591-2009

#### Disaster Prevention Information Website

Soil and Water Conservation Bureau

http://246.swcb.gov.tw/

Water Resources Agency

http://www.wra.gov.tw/

Directorate General of Highways

http://www.thb.gov.tw/

# **Evacuation Principle**

Floods: Vertical refuge. People live in lowlands go to shelters.

## **Evacuation Shelter**

Shelter: Dapi Elementary School(Include Sports Field )

Accommodate: 499 people

Address: No. 23, Zhongzheng Rd., Dapi Township

TEL: 05-591-2007

|        | Administrative Boundary | Labelling                           | Facility                                                   | Flood Potential<br>(500mm/24hr)               |
|--------|-------------------------|-------------------------------------|------------------------------------------------------------|-----------------------------------------------|
| Legend | Village Boundary        | Evacuation Route  Shelter for Flood | Indoor Evacuation Shelter  Emergency Operation Center, EOC | 0.5-1.0 m<br>1.0-2.0 m<br>2.0-3.0 m<br>>3.0 m |