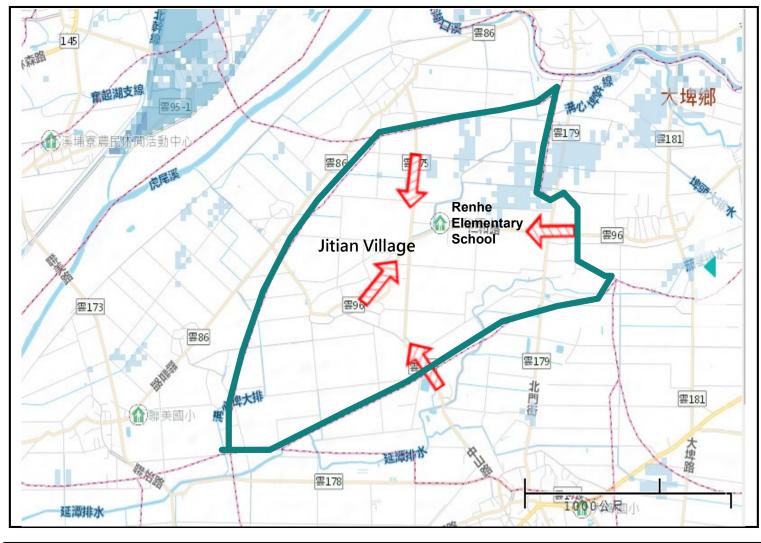

# Evacuation Map of Jitian Village, Dapi Township, Yunlin County

## Administration Zone

Population: 752 people

## **Evacuation Principle**

Floods: Vertical refuge. People live in lowlands go to shelters.

## **Evacuation Shelter**

Shelter: Renhe Elementary School(Include Sports Field )

Accommodate: 412 people

Address: No. 4, Renhe, Dapi Township, Yunlin County 631045, Taiwan (R.O.C.)

TEL: 05-591-2454

| ъ      | Administrative Boundary | Labelling                           | Facility                                                   | Flood Potential<br>(500mm/24hr)               |
|--------|-------------------------|-------------------------------------|------------------------------------------------------------|-----------------------------------------------|
| Legend | Village Boundary        | Evacuation Route  Shelter for Flood | Indoor Evacuation Shelter  Emergency Operation Center, EOC | 0.5-1.0 m<br>1.0-2.0 m<br>2.0-3.0 m<br>>3.0 m |