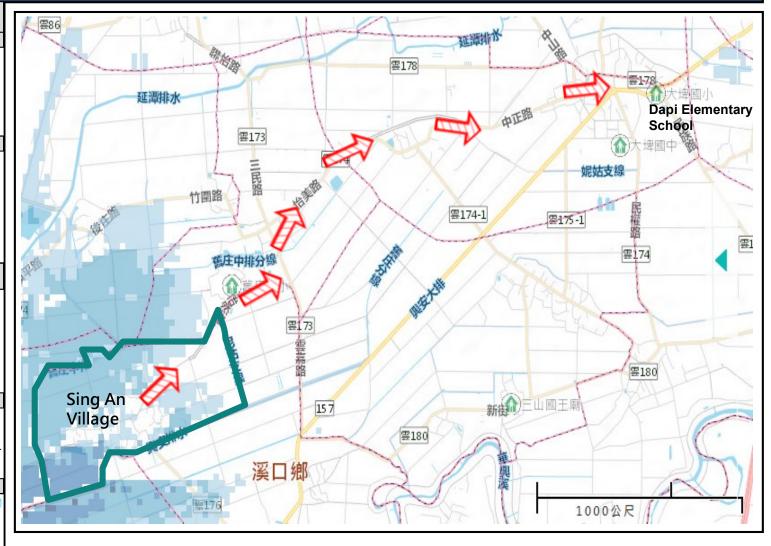

# Evacuation Map of Sing An Village, Dapi Township, Yunlin County

## Disaster Prevention Information Administration Zone

Population: 717 people

#### **Emergency notification**

Dapi Township Emergency Operation Center,(EOC)

TEL:05-591-4490

Sing An Village Office TEL:05-591-2035

Yimei Police Office TEL:05-591-2060

Dapi Fire Department TEL:05-591-2009

#### Disaster Prevention Information Website

Soil and Water Conservation Bureau

http://246.swcb.gov.tw/

Water Resources Agency

http://www.wra.gov.tw/

Directorate General of Highways

http://www.thb.gov.tw/

# **Evacuation Principle**

Floods: Vertical refuge. People live in lowlands go to shelters.

## **Evacuation Shelter**

Shelter: Dapi Elementary School(Include Sports Field )

Accommodate: 499 people

Address: No. 23, Zhongzheng Rd., Dapi Township

TEL: 05-591-2007

|        | Administrative Boundary | Labelling                           | Facility                                                   | Flood Potential<br>(500mm/24hr)               |
|--------|-------------------------|-------------------------------------|------------------------------------------------------------|-----------------------------------------------|
| Legend | Village Boundary        | Evacuation Route  Shelter for Flood | Indoor Evacuation Shelter  Emergency Operation Center, EOC | 0.5-1.0 m<br>1.0-2.0 m<br>2.0-3.0 m<br>>3.0 m |