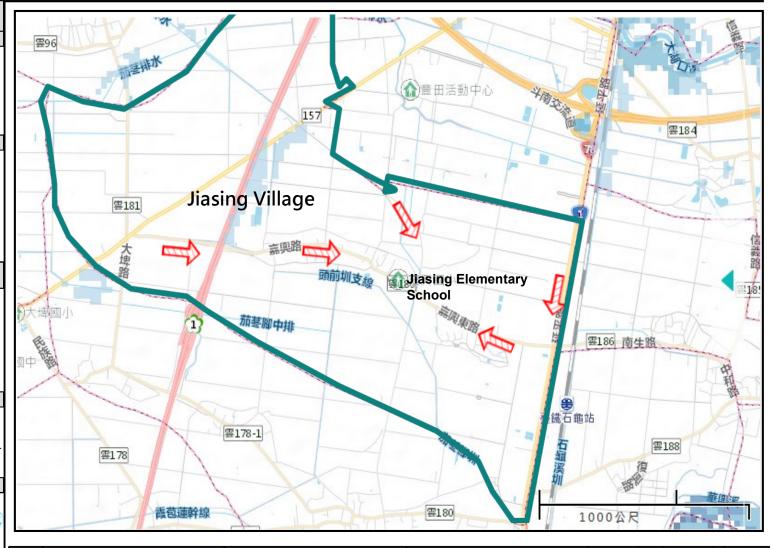

# Floods Evacuation Map of Jiasing Village, Dapi Township, Yunlin County

## Disaster Prevention Information Administration Zone

Population: 1,964 people

# **Evacuation Principle**

Floods: Vertical refuge. People live in lowlands go to shelters.

# **Evacuation Shelter**

Shelter: Jiasing Elementary School(Include Sports Field )

Accommodate: 437 people

Address: No. 65, Jiaxing, Dapi Township, Yunlin County 631041, Taiwan (R.O.C.)

TEL: 05-5912434

| _      | Administrative Boundary | Labelling                           | Facility                                                   | Flood Potential<br>(500mm/24hr)     |
|--------|-------------------------|-------------------------------------|------------------------------------------------------------|-------------------------------------|
| Legend | Village Boundary        | Evacuation Route  Shelter for Flood | Indoor Evacuation Shelter  Emergency Operation Center, EOC | 0.5-1.0 m<br>1.0-2.0 m<br>2.0-3.0 m |