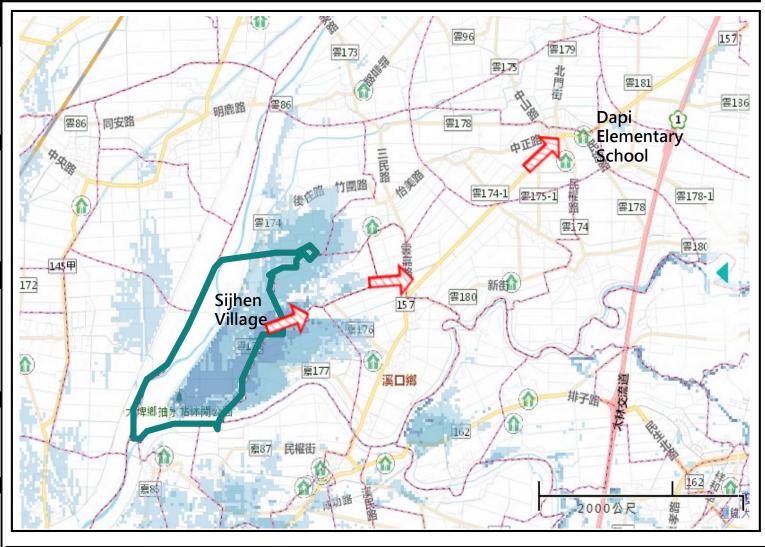

# Floods Evacuation Map of Sijhen Village, Dapi Township, Yunlin County

## Disaster Prevention Information Administration Zone

Population: 744 people

#### **Emergency notification**

Dapi Township Emergency Operation Center,(EOC)

TEL:05-591-4490

Sijhen Village Office TEL:05-591-6883

Yimei Police Office TEL:05-591-2060

Dapi Fire Department TEL:05-591-2009

#### Disaster Prevention Information Website

Soil and Water Conservation Bureau

http://246.swcb.gov.tw/

Water Resources Agency

http://www.wra.gov.tw/

Directorate General of Highways

http://www.thb.gov.tw/

# **Evacuation Principle**

Floods: Vertical refuge. People live in lowlands go to shelters.

## **Evacuation Shelter**

Shelter: Dapi Elementary School(Include Sports Field )

Accommodate: 499 people

Address: No. 23, Zhongzheng Rd., Dapi Township

TEL: 05-591-2007

| ь      | Administrative Boundary | Labelling                           | Facility                                                   | Flood Potential<br>(500mm/24hr)               |
|--------|-------------------------|-------------------------------------|------------------------------------------------------------|-----------------------------------------------|
| Legenc | Village Boundary        | Evacuation Route  Shelter for Flood | Indoor Evacuation Shelter  Emergency Operation Center, EOC | 0.5-1.0 m<br>1.0-2.0 m<br>2.0-3.0 m<br>>3.0 m |