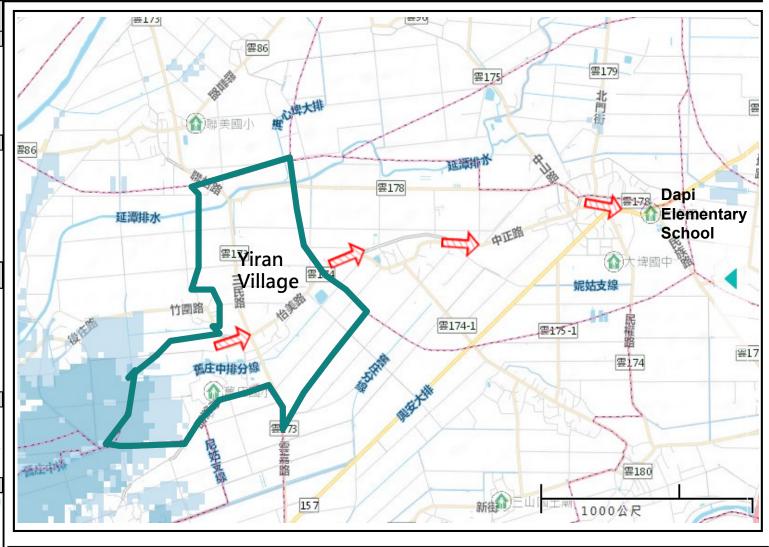

# Floods Evacuation Map of Yiran Village, Dapi Township, Yunlin County

## Disaster Prevention Information Administration Zone

Population: 791 people

#### **Emergency notification**

Dapi Township Emergency Operation Center,(EOC)

TEL:05-591-4490

Yiran Village Office TEL:05-591-0588

Yimei Police Office TEL:05-591-2060

Dapi Fire Department TEL:05-591-2009

#### Disaster Prevention Information Website

Soil and Water Conservation Bureau

http://246.swcb.gov.tw/

Water Resources Agency

http://www.wra.gov.tw/

Directorate General of Highways

http://www.thb.gov.tw/

# **Evacuation Principle**

Floods: Vertical refuge. People live in lowlands go to shelters.

## **Evacuation Shelter**

Shelter: Dapi Elementary School(Include Sports Field )

Accommodate: 499 people

Address: No. 23, Zhongzheng Rd., Dapi Township

TEL: 05-591-2007

| ٦      | Administrative Boundary | Labelling                           | Facility                                                   | Flood Potential<br>(500mm/24hr)               |
|--------|-------------------------|-------------------------------------|------------------------------------------------------------|-----------------------------------------------|
| Legenc | Village Boundary        | Evacuation Route  Shelter for Flood | Indoor Evacuation Shelter  Emergency Operation Center, EOC | 0.5-1.0 m<br>1.0-2.0 m<br>2.0-3.0 m<br>>3.0 m |