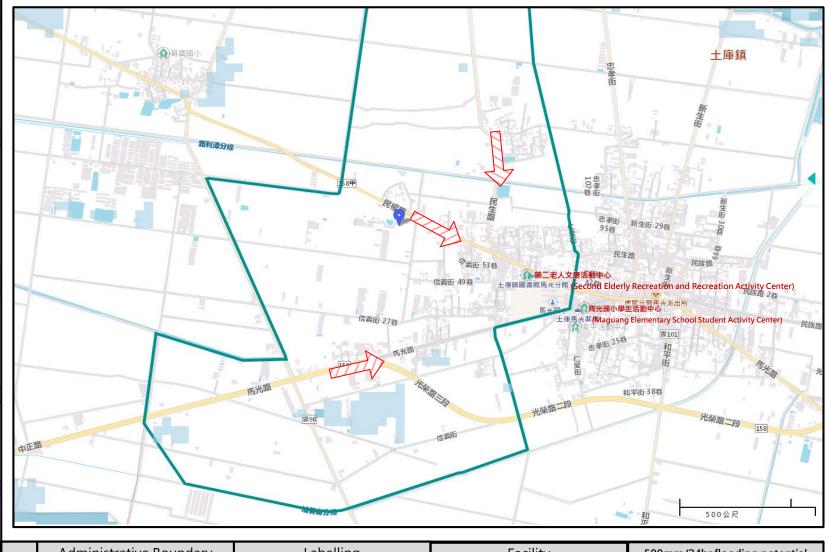

## Map of flood disaster prevention in Dongping Village, Tuku Town, Yunlin County

### Disaster Prevention Information Administration Zone

Population: 2,041 people

### **Evacuation Principle**

Floods: Shelter in place or evacuate to heights; seek shelter in low-lying areas. The flooding potential area is a reference value. Please select the evacuation route according to the actual flooding situation, or ask the local fire department (squad) to assist in evacuation.

### **Evacution Shelter**

Shelter: Second Elderly Recreation and Recreation Activity Center Area: 442 square meter

Accommodate: 111 people Address: No. 43-2, Minquan Road, Xiping Village

TEL: 05-662-2311

Place: Maguang Elementary School Student Activity Center

Area: 1186 square meter Accommodate: 600 people Address: No. 174, Maguang Road,

Nanping Village TEL: 05-662-2311