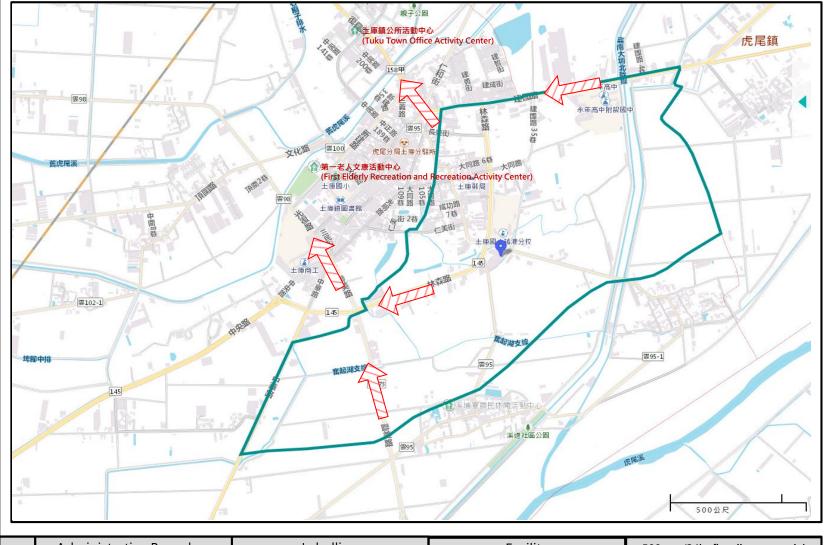

## Map of flood disaster prevention in Zhongxing Village, Tuku Town, Yunlin County

### **Evacuation Principle**

Floods: Shelter in place or evacuate to heights; seek shelter in low-lying areas. The flooding potential area is a reference value. Please select the evacuation route according to the actual flooding situation, or ask the local fire department (squad) to assist in evacuation.

### **Evacution Shelter**

Shelter: Tuku Town Office Activity Center Area: 174 square meter

Area: 174 square meter Accommodate: 44 people Address: No. 175, Zhongxing Road, Shimiao Village TEL: 05-622-3211

Place: Tuku National Chinese Music Hall Area: 2043 square meter Accommodate: 800 people Address: No. 318, Fuxing Road, Shimiao

TEL: 05-662-3211