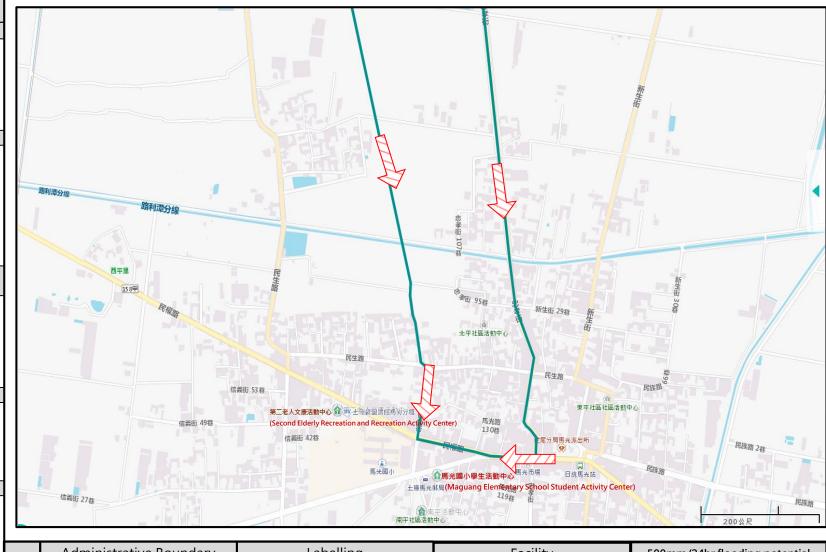

## Map of flood disaster prevention in Nangping Village, Tuku Town, Yunlin County

### Disaster Prevention Information Administration Zone

Population: 1,975 people

### **Evacuation Principle**

Floods: Shelter in place or evacuate to heights; seek shelter in low-lying areas. The flooding potential area is a reference value. Please select the evacuation route according to the actual flooding situation, or ask the local fire department (squad) to assist in evacuation.

### **Evacution Shelter**

Shelter: Second Elderly Recreation and Recreation Activity Center

Area: 442 square meter

Accommodate: 111 people

Address: No. 43-2, Minquan Road, Xiping Village
Place: Maguang Elementary School Student Activity

Center Area: 1186 square meter

Area: 1186 square meter Accommodate: 600 people

Address : No. 174, Maguang Road, Nanping Village Place: Nanping Community Activity Center

Area: 297 square meter Accommodate: 74 people

Address : No. 31, Renai Road, Nanping Village