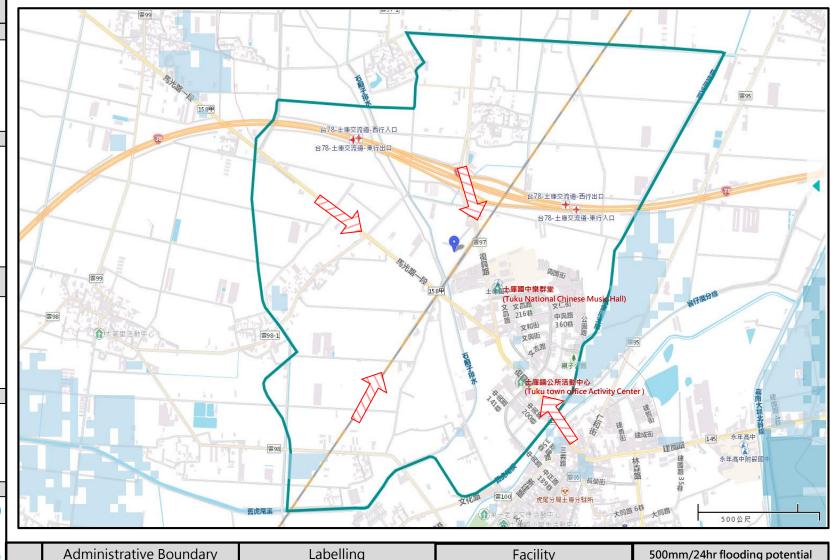

## Map of flood disaster prevention in Zhongxing Village, Tuku Town, Yunlin County

# Disaster Prevention Information Administration Zone

Population: 3,815 people

### **Evacution Shelter**

Shelter: Tuku Town Office Activity Center Area: 174 square meter

Area: 174 square meter Accommodate: 44 people Address: No. 175, Zhongxing Road, Shimiao Village TEL: 05-622-3211

Place: Tuku National Chinese Music Hall Area: 2043 square meter Accommodate: 800 people Address: No. 318, Fuxing Road, Shimiao

TEL: 05-662-3211