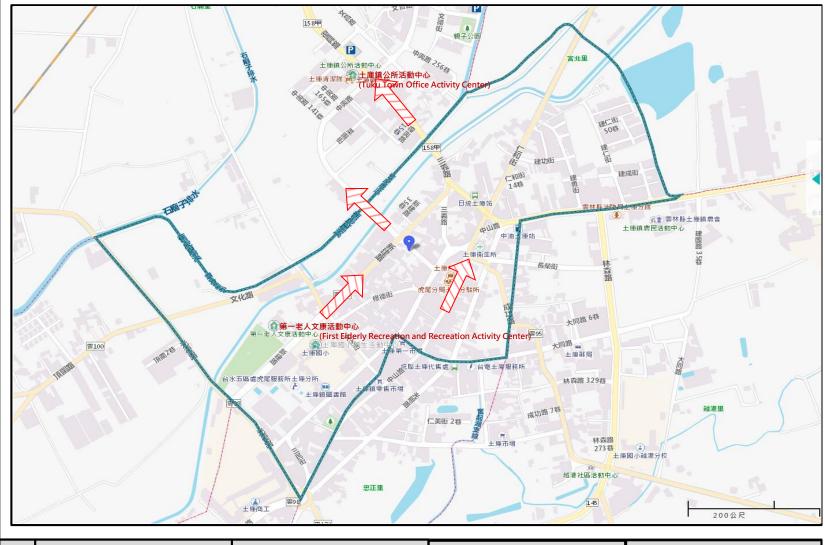

## Map of flood disaster prevention in Zhongxing Village, Tuku Town, Yunlin County

### **Evacuation Principle**

Floods: Shelter in place or evacuate to heights; seek shelter in low-lying areas. The flooding potential area is a reference value. Please select the evacuation route according to the actual flooding situation, or ask the local fire department (squad) to assist in evacuation.

### **Evacution Shelter**

Shelter: Tuku Town Office Activity Center Area: 174 square meter

Area: 174 square meter Accommodate: 44 people Address: No. 175, Zhongxing Road, Shimiao Village TEL: 05-622-3211

Place: Tuku National Chinese Music Hall Area: 2043 square meter Accommodate: 800 people Address: No. 318, Fuxing Road, Shimiao

TEL: 05-662-3211