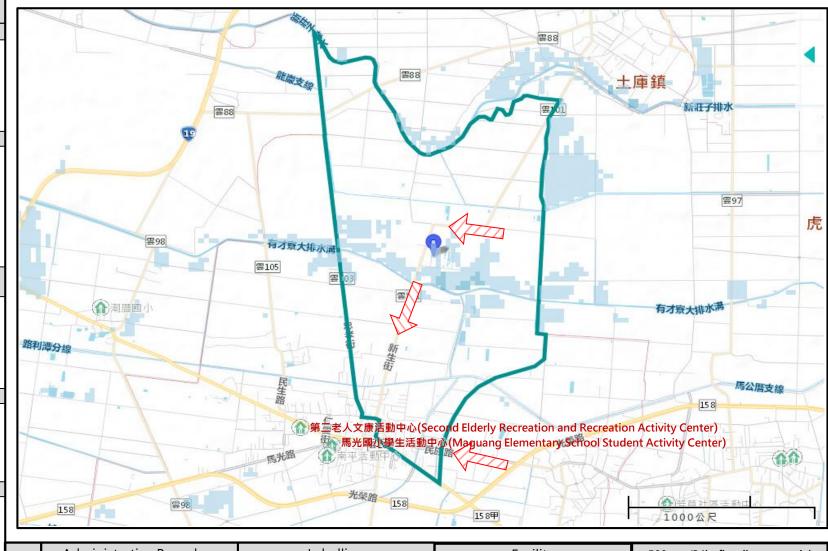

## Map of flood disaster prevention in Dongping Village, Tuku Town, Yunlin County

### Disaster Prevention Information Administration Zone

Population: 2,041 people

### **Evacution Shelter**

Shelter: Second Elderly Recreation and Recreation Activity Center Area: 442 square meter

Accommodate: 111 people Address: No. 43-2, Minquan Road, Xiping Village

TEL: 05-662-2311

Place: Maguang Elementary School Student Activity Center

Area: 1186 square meter Accommodate: 600 people Address: No. 174, Maguang Road,

Nanping Village TEL: 05-662-2311