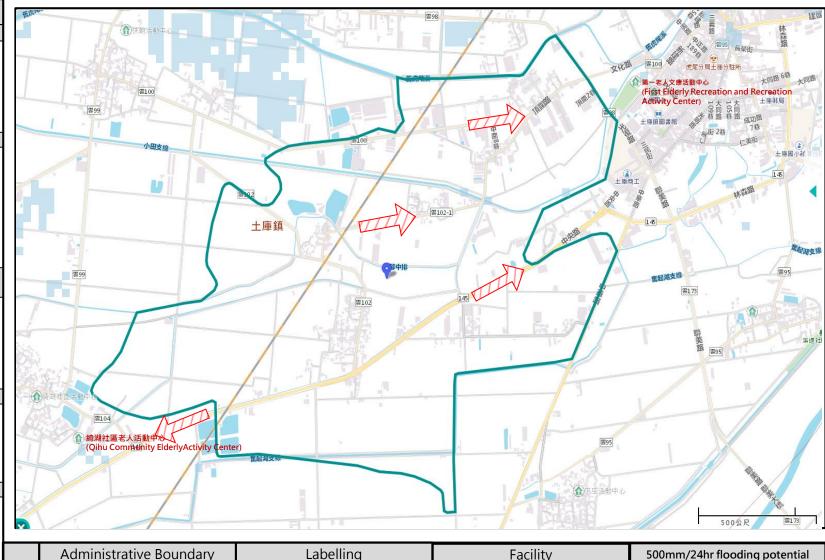

## Map of flood disaster prevention in FENQI Village, Tuku Town, Yunlin County

### **Evacuation Principle**

Floods: Shelter in place or evacuate to heights; seek shelter in low-lying areas. The flooding potential area is a reference value. Please select the evacuation route according to the actual flooding situation, or ask the local fire department (squad) to assist in evacuation.

### **Evacution Shelter**

Shelter: Qihu Community Activity Area: 269 square meter Accommodate: 78 people Address: No. 96-1, Qihu, Fenqi Village

TEL: 05-662-3211 Place: Qihu Community Elderly Activity

Area: 139 square meter

Accommodate: 35 people Address: No. 134, Qihu, Fenqi Village TEL: 05-662-3211