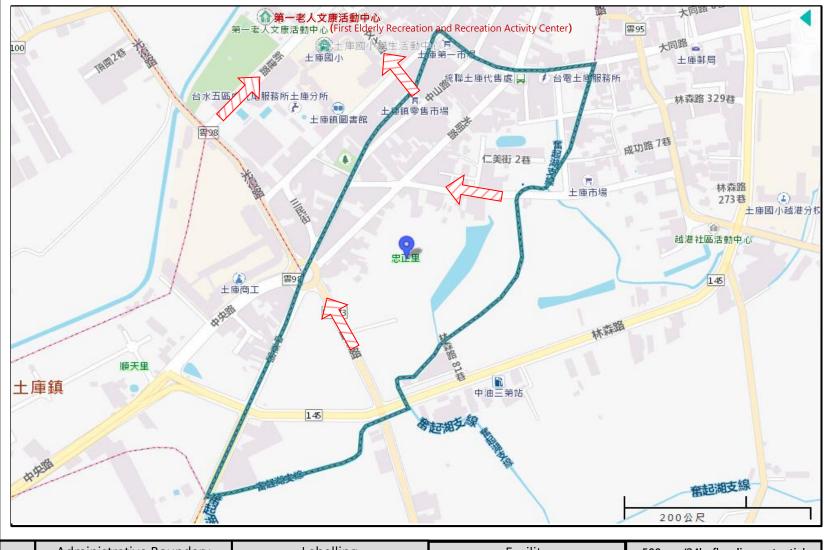

## Map of flood disaster prevention in Zhongzheng Village, Tuku Town, Yunlin County

### **Evacuation Principle**

Floods: Shelter in place or evacuate to heights; seek shelter in low-lying areas. The flooding potential area is a reference value. Please select the evacuation route according to the actual flooding situation, or ask the local fire department (squad) to assist in evacuation.

### **Evacution Shelter**

Shelter: Tuku Town Office( Activity Center) Area: 174 square meter

Accommodate: 44 people Address: No. 175, Zhongxing Road, Shimiao Village

TEL: 05-662-3211

Place: First Elderly Recreation and Recreation Activity Center

Area: 385 square meter Accommodate: 96 people Address: No. 1-6 Xinjian Road, Shuntian

TEL: 05-662-3211