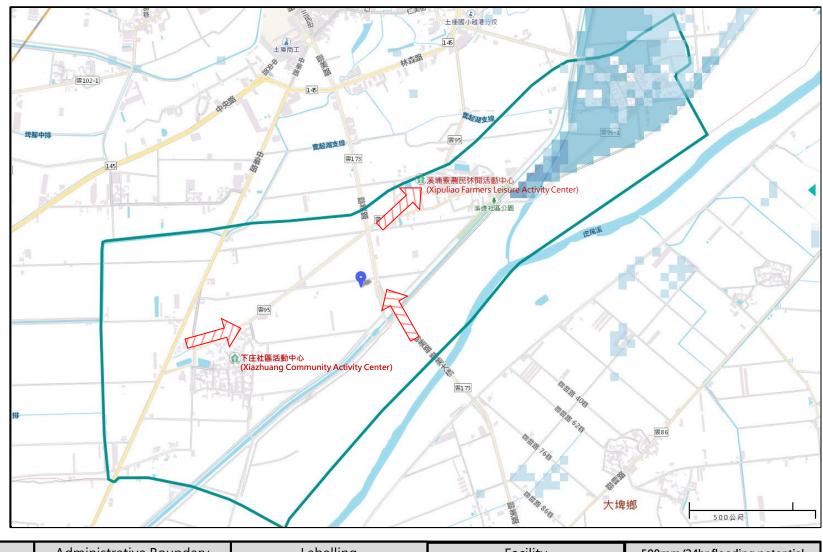

## Map of flood disaster prevention in XIBIAN Village, Tuku Town, Yunlin County

### **Evacuation Principle**

Floods: Shelter in place or evacuate to heights; seek shelter in low-lying areas. The flooding potential area is a reference value. Please select the evacuation route according to the actual flooding situation, or ask the local fire department (squad) to assist in evacuation.

### **Evacution Shelter**

Shelter: Xiazhuang Community Activity Center Area: 183 square meter

Accommodate: 46 people Address: No. 18-1, Xiazhuang ,Xibian

TEL: 05-662-231

Place: Xipuliao Farmers Leisure Activit

Area: 450 square meter Accommodate: 113 people Address: No. 27-2, Lixipu, Xibian

TEL: 05-662-2311