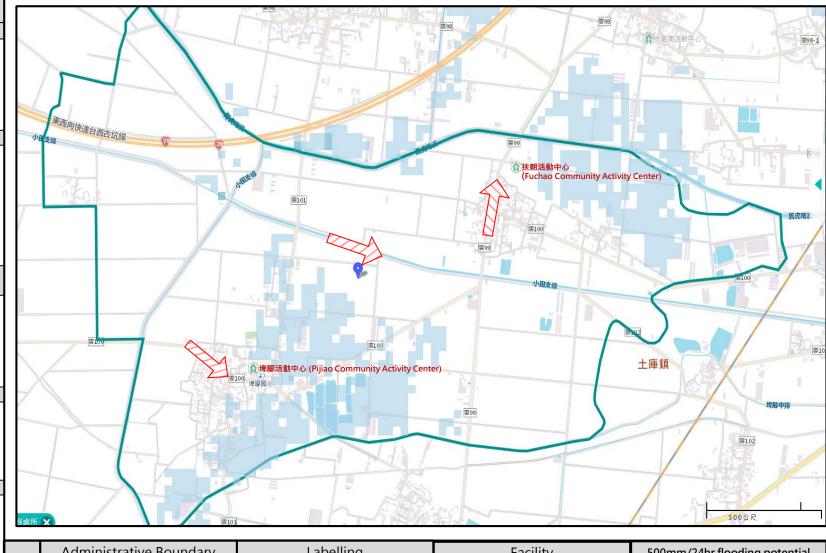

# Map of flood disaster prevention in PIJIAO Village, Tuku Town, Yunlin County

### Disaster Prevention Information Administration Zone

Population: 1,266 people

### **Evacution Shelter**

Shelter: Fuchao Community Activity

Area: 384 square meter
Accommodate: 96 people
Address: No. 40-8 Fuchao Pizuil Villac

Address: No. 40-8, Fuchao, Pizuil Village TEL: 05-662-2311

Place: Pijiao Community Activity Center Area: 269 square meter Accommodate: 67 people Address: No. 115-1, Pijiao, Pizuo Village TEL: 05-662-2311

|    | Auministrative boundary | Labelling           | Facility                  | 300mm/24m nooding potential |
|----|-------------------------|---------------------|---------------------------|-----------------------------|
| pu | Village Boundary        | Evacuation Route    | Indoor Evacuation Shelter | ■ 淹水深度: 0.5~1.0 公尺          |
| ge |                         |                     |                           | ■ 淹水深度: 2.0~3.0 公尺          |
| Le |                         | Shelter for Tsunami |                           | ■ 淹水深度:1.0~2.0 公尺           |
|    |                         |                     |                           | ■ 淹水深度:>3.0 公尺              |