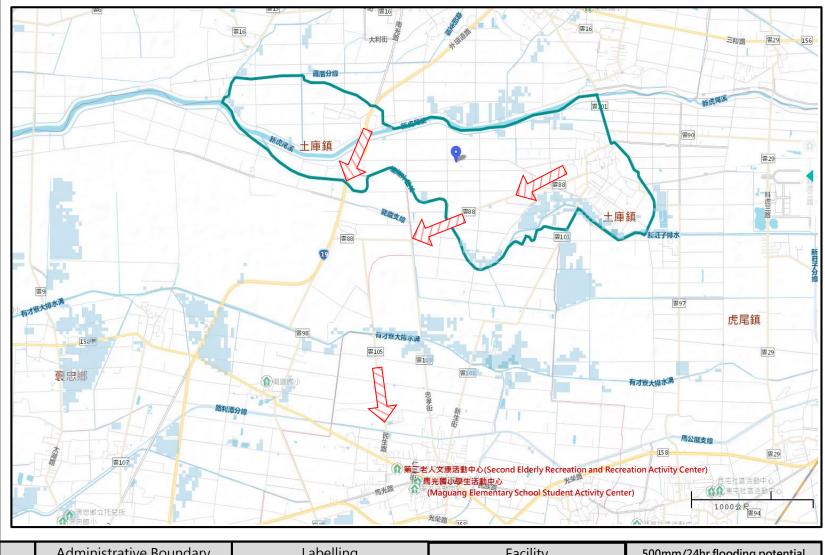

## Map of flood disaster prevention in Dongping Village, Tuku Town, Yunlin County

### **Evacution Shelter**

Shelter: Second Elderly Recreation and Recreation Activity Center Area: 442 square meter

Accommodate: 111 people Address: No. 43-2, Minquan Road, Xiping Village

TEL: 05-662-2311

Place: Maguang Elementary School Student Activity Center

Area: 1186 square meter Accommodate: 600 people Address: No. 174, Maguang Road,

Nanping Village TEL: 05-662-2311