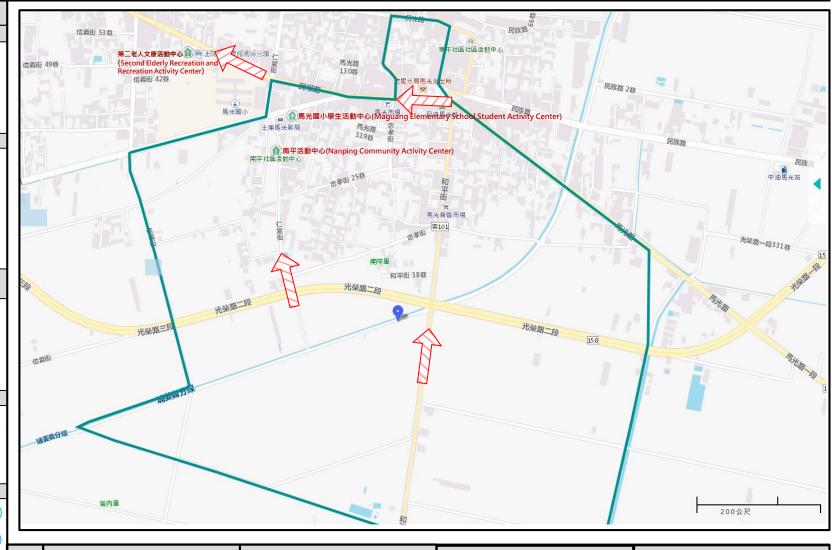

## Map of flood disaster prevention in Nangping Village, Tuku Town, Yunlin County

### Disaster Prevention Information Administration Zone

Population: 1,975 people

### **Evacuation Principle**

Floods: Shelter in place or evacuate to heights; seek shelter in low-lying areas. The flooding potential area is a reference value. Please select the evacuation route according to the actual flooding situation, or ask the local fire department (squad) to assist in evacuation.

### **Evacution Shelter**

Shelter: Second Elderly Recreation and Recreation Activity Center

Area: 442 square meter

Accommodate: 111 people

Address: No. 43-2, Minquan Road, Xiping Village
Place: Maguang Elementary School Student Activity

Center Area: 1186 square meter

Area: 1186 square meter Accommodate: 600 people

Address : No. 174, Maguang Road, Nanping Village Place: Nanping Community Activity Center

Area: 297 square meter Accommodate: 74 people

Address : No. 31, Renai Road, Nanping Village