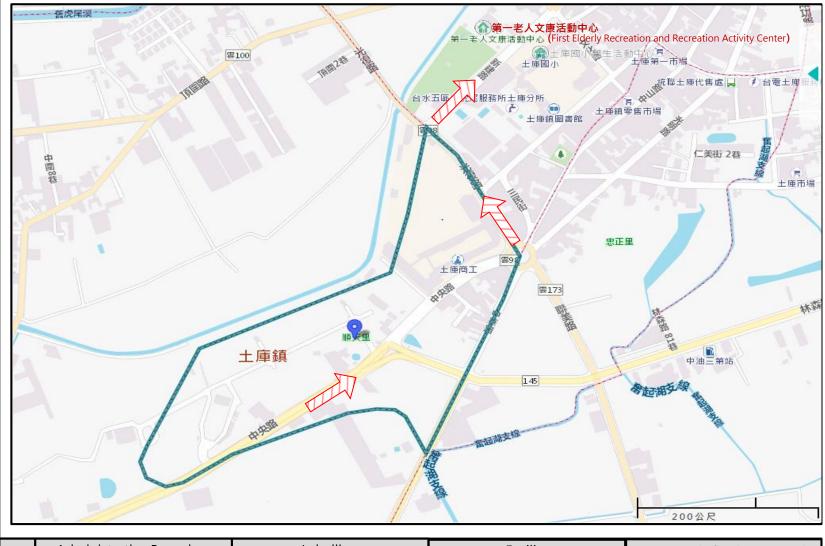

## Map of flood disaster prevention in Zhongzheng Village, Tuku Town, Yunlin County

### **Evacuation Principle**

Floods: Shelter in place or evacuate to heights; seek shelter in low-lying areas. The flooding potential area is a reference value. Please select the evacuation route according to the actual flooding situation, or ask the local fire department (squad) to assist in evacuation.

### **Evacution Shelter**

Shelter: Tuku Town Office( Activity Center) Area: 174 square meter

Accommodate: 44 people Address: No. 175, Zhongxing Road, Shimiao Village

TEL: 05-662-3211

Place: First Elderly Recreation and Recreation Activity Center

Area: 385 square meter Accommodate: 96 people Address: No. 1-6 Xinjian Road, Shuntian

TEL: 05-662-3211