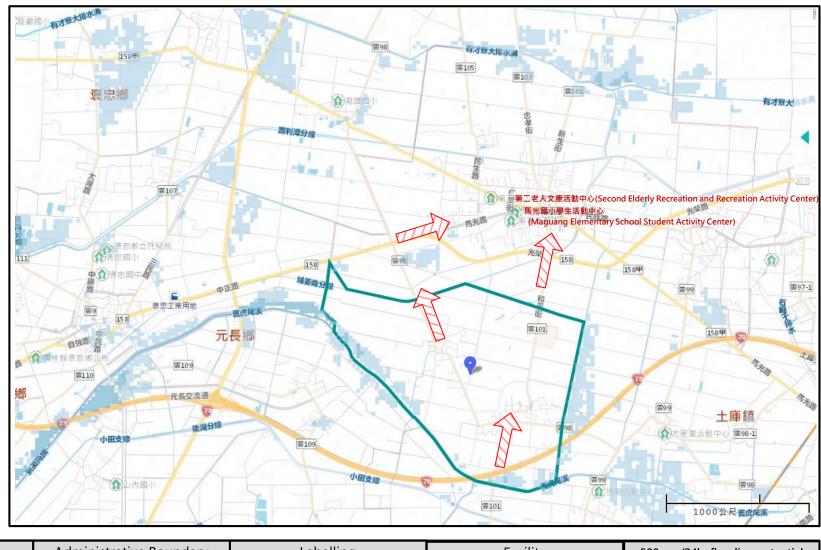

## Map of flood disaster prevention in Dongping Village, Tuku Town, Yunlin County

### **Evacution Shelter**

Shelter: Second Elderly Recreation and Recreation Activity Center Area: 442 square meter

Accommodate: 111 people Address: No. 43-2, Minquan Road, Xiping Village

TEL: 05-662-2311

Place: Maguang Elementary School Student Activity Center

Area: 1186 square meter Accommodate: 600 people Address: No. 174, Maguang Road,

Nanping Village TEL: 05-662-2311