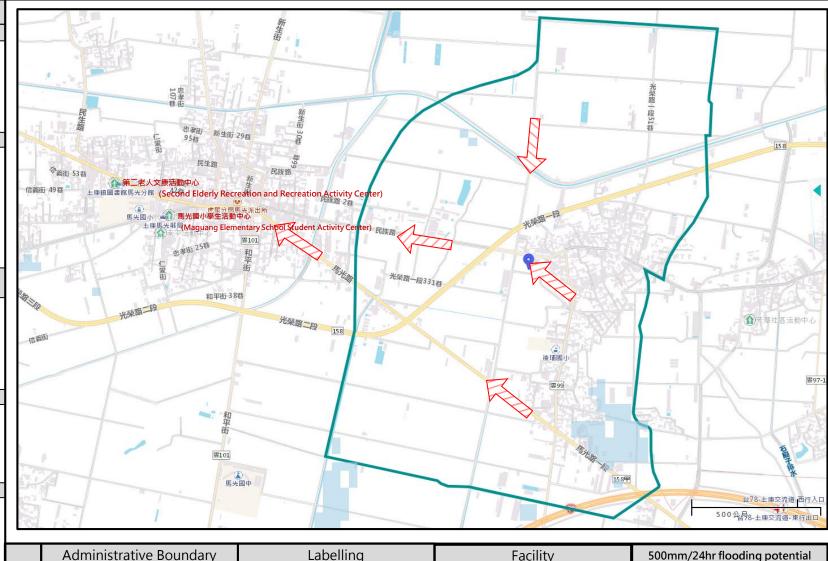

## Map of flood disaster prevention in Xiiping Village, Tuku Town, Yunlin County

### Disaster Prevention Information Administration Zone

Population: 1,905 people

### **Evacuation Principle**

Floods: Shelter in place or evacuate to heights; seek shelter in low-lying areas. The flooding potential area is a reference value. Please select the evacuation route according to the actual flooding situation, or ask the local fire department (squad) to assist in evacuation.

### **Evacution Shelter**

Shelter: Second Elderly Recreation and Recreation Activity Center Area: 442 square meter

Accommodate: 111 people Address: No. 43-2, Minquan Road,

TEL: 05-662-2311

Place: Maguang Elementary School Student Activity Center

Area: 1186 square meter Accommodate: 600 people Address: No. 174, Maguang Road,

Nanping Village TEL: 05-662-3211

Made by Tuku Township

|      | Administrative Boundary | Labelling        | Facility | 500mm/24nr flooding potential                                                              |
|------|-------------------------|------------------|----------|--------------------------------------------------------------------------------------------|
| end  | Village Boundary        | Evacuation Route |          | ★ 淹水深度: 0.5~1.0 公尺                                                                         |
| Lege |                         |                  |          | <ul><li>■ 淹水深度: 2.0~3.0 公尺</li><li>■ 淹水深度: 1.0~2.0 公尺</li><li>■ 淹水深度: &gt;3.0 公尺</li></ul> |