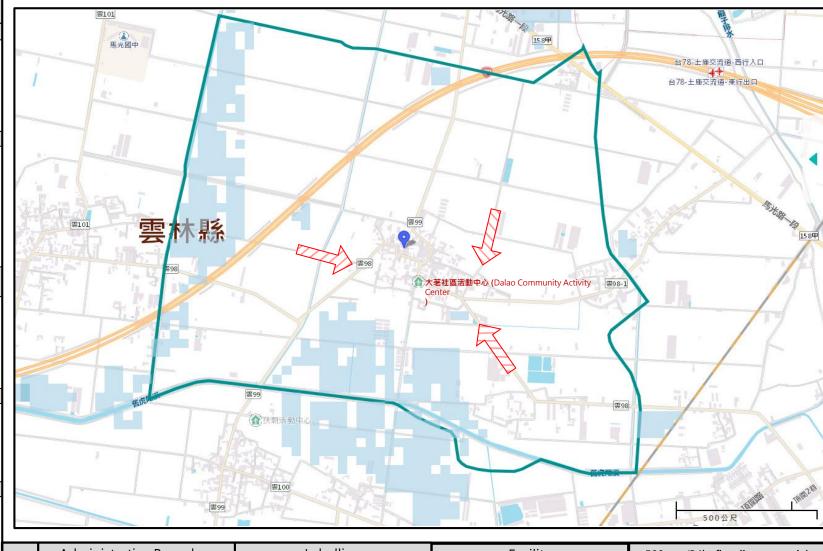

## Map of flood disaster prevention in DALAO Village, Tuku Town, Yunlin County

# Disaster Prevention Information Administration Zone

Population: 953 people

### **Evacution Shelter**

Shelter: Dalao Community Activity Center Area: 240 square meter

Accommodate : 60 people Address: No. 47, Dalao, Dalao Village TEL: 05-622-3211

Place: Tuku National Chinese Music Hall Area: 2043 square meter Accommodate: 800 people Address: No. 318, Fuxing Road, Shimiao Village