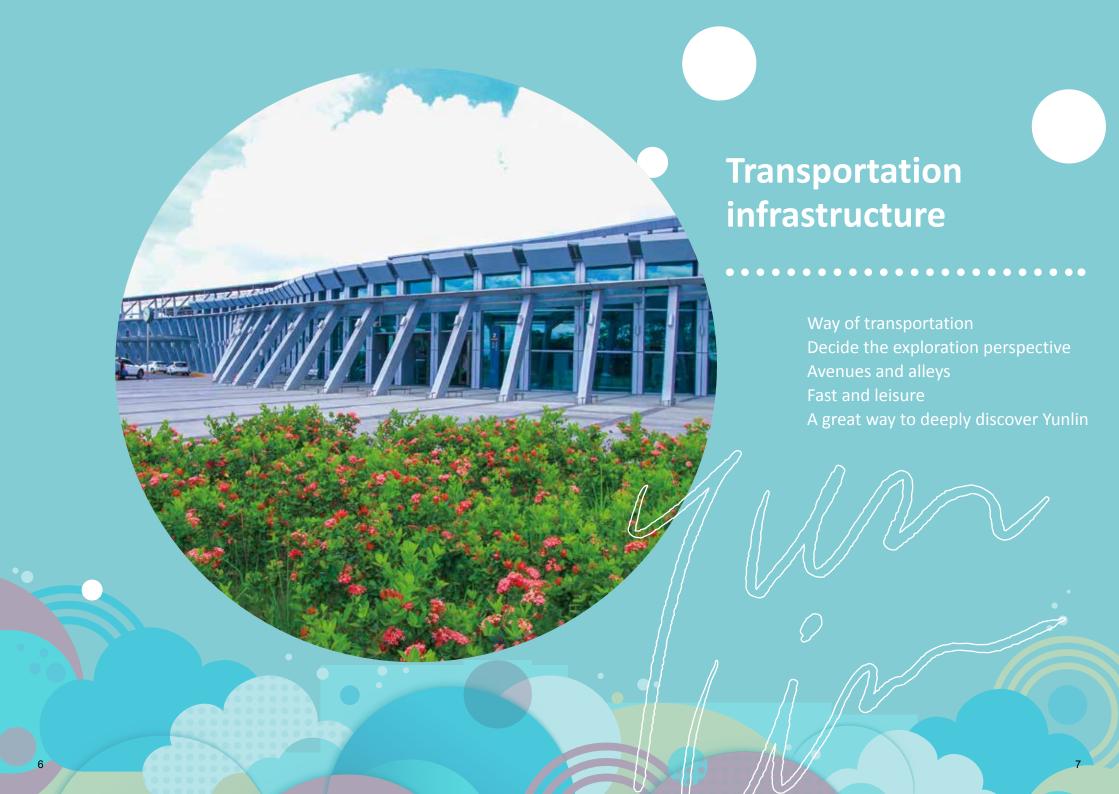

#### Transportation status Comprehensive network of road infrastructure

National Highway No. 1 and National Highway No. 3 pass through the northern and southern regions of Yunlin. There are multiple national highway interchanges and service areas in the county, which can fulfill the needs of tourism, business, and daily life.

Provincial Highway No. 61 (also known as West Coast Expressway) facilitates the development in the coastal area; Provincial Highway No. 78 is the longest east-west expressway in Taiwan, connecting National Highway No. 1, No. 3 and Provincial Highway No. 61; Provincial Highway No. 1, No. 3, No. 17, and No. 19 are connected to access the internal road network in the county.

### Public transportation Provide diverse ways of transportation

The Taiwan High Speed Rail created the one-day living circle and constructed the Yunlin Huwei Station for the high-speed railway. The access road system in the high-speed railway station area has been continuously improved. The "First Phase of the Improvement Project for the North Side Road in the Station Area" was awarded the "Excellent Public Construction for Occupational Safety, Safety and Health in 2019 - Golden Safety Award" and "The 19th Public Construction Golden Quality Award - Excellent Work.