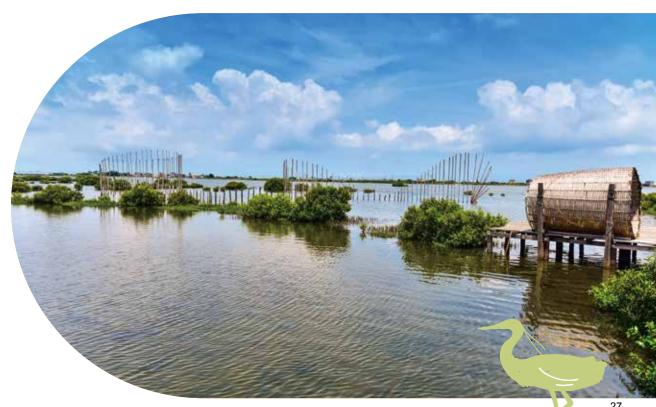

#### Wetland conservation The ecology is as amazing as sightseeing

The ChengLong Wetlands, one of the most important wetlands in the country, is where migratory birds inhabit every year. The precious animal and plant species in the wetlands include black-faced spoonbill, peregrine falcon, and Yilan cyperaceae. The "ChengLong Wetlands International Environment Art Festival" is held in April-May every year. The domestic and foreign artists are invited to create their artworks in the art festival to promote environmental protection concepts with aesthetic beauty.

The Yiwu Wetlands is also located in Kouhu Township and it has diverse habitat types such as estuary wetland, coastal wetland, fish farm, and artificial detention pond, which attract a variety of birds to inhabit and it has become a paradise for bird watching.