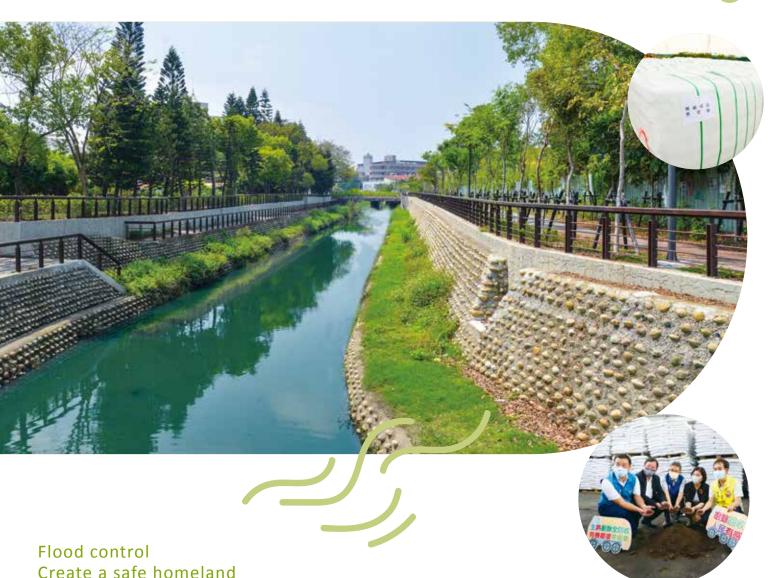

Yunlin has suffered from flooding over the years as it is situated in a flat and low-lying land area. Its primary goal is to create a safe environment for flood control.

The construction projects for a high-quality water environment include flood control measures such as the reconstruction of bank protection, a new pumping station for the water gate, and a flood detention pond. The dredging and maintenance projects of rainwater and sewage drain, and river and regional drainage and maintenance work are conducted regularly. Moreover, the river dredging operations are completed prior to the flood season and the reconstruction project will be actively after a disaster.