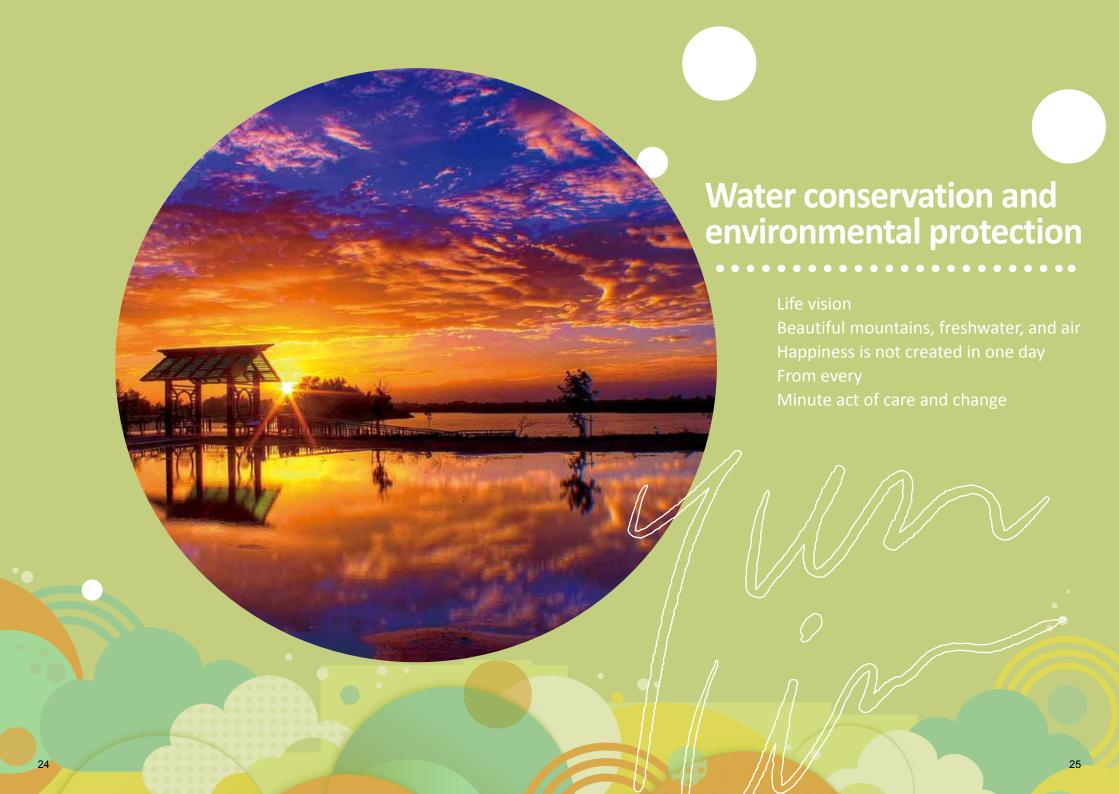

#### Protect the environment Create a sustainable new life

#### Wetland conservation The ecology is as amazing as sightseeing

The ChengLong Wetlands, one of the most important wetlands in the country, is where migratory birds inhabit every year. The precious animal and plant species in the wetlands include black-faced spoonbill, peregrine falcon, and Yilan cyperaceae. The "ChengLong Wetlands International Environment Art Festival" is held in April-May every year. The domestic and foreign artists are invited to create their artworks in the art festival to promote environmental protection concepts with aesthetic beauty.

The Yiwu Wetlands is also located in Kouhu Township and it has diverse habitat types such as estuary wetland, coastal wetland, fish farm, and artificial detention pond, which attract a variety of birds to inhabit and it has become a paradise for bird watching.