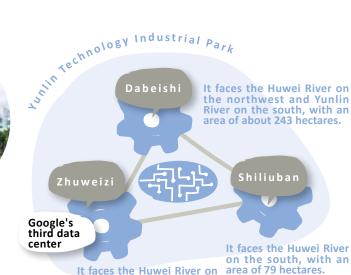

Three locations are included in the "Yunlin Technology Industrial Park" such as "Dabeishi," "Zhuweizi," and "Shiliuban." At present, the "Dabeishi" area is based on the manufacturing of glass substrates, sports products, medical care, and metal casting industry, with a total of 67 manufacturers and an annual output value of 107.6 billion NT dollars. Google also purchased about 20 hectares of land in the "Zhuweizi" industrial park for the establishment of the third data center in Taiwan.

the south, with an area of about 270 hectares.