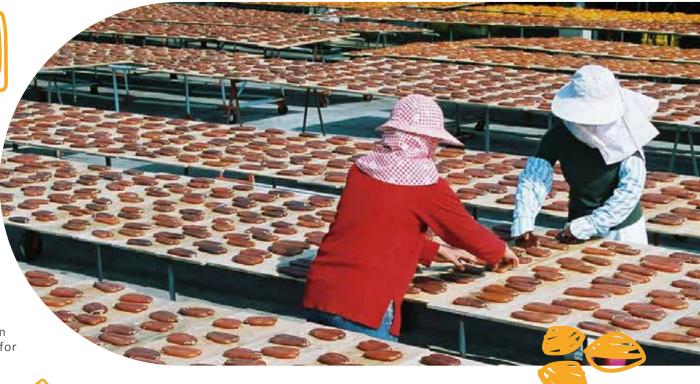

### Fertile industry

One-third of domestically planted vegetables comes from Yunlin Fruitful results for five consecutive years with the highest agricultural output value

Prosperous Yunlin
The lands with bountiful and diverse agricultural products

### Agricultural output value Top in Taiwan

The "mountainside" of Yunlin is the area of fruit production such as oranges, tangerines, pomelos, and pineapples. The "plain area" is the production area of vegetables, rice, and grain respectively from the northern to southern region. The planting area of rice, groundnut, garlic, and sugarcane are ranked top in the country.

Yunlin is a great agricultural county and the number of the farming population accounts for nearly half of the total population in the county. In addition to continuing to incubate agricultural talents, Yunlin also promotes intelligent agricultural university, organic and facility special classes, and agricultural farming and improvement groups.