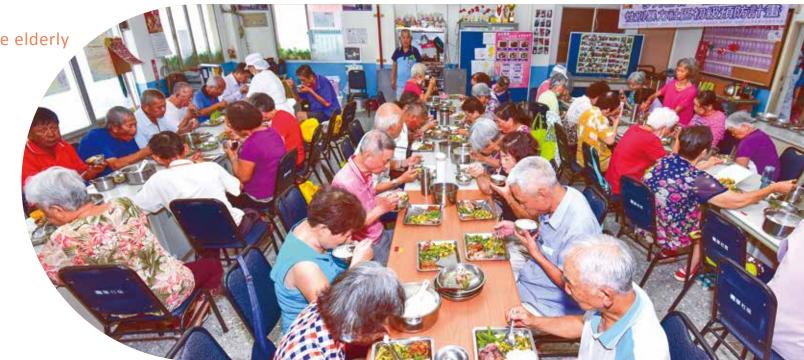

In addition, the senior citizens' eatery that combines the service of daycare for the elderly and nutritious meals, not only provides nutritious and delicious meals but also provides the elderly with the opportunity to go out for learning and interaction. There are currently more than 100 service locations with the highest dining frequency in the country.