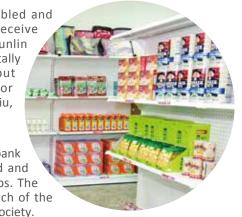

The first "supermarket type" physical food bank was established in Dounan for providing food and supplies to underprivileged families and groups. The establishment of a "physical food bank" in each of the districts can provide comprehensive service to society.