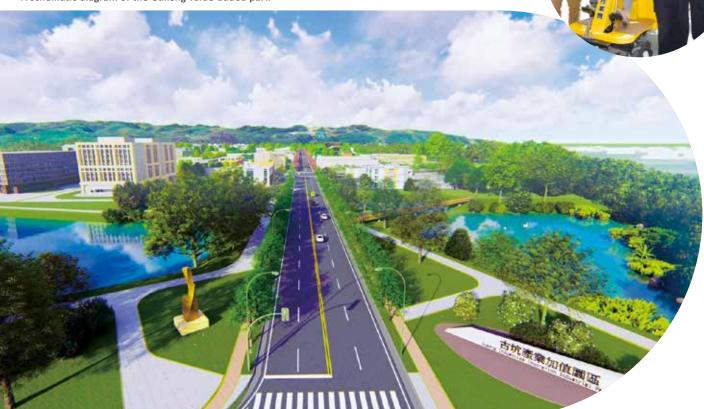

# Three major areas in the park Reach the peak of the industrial industry

In the future, Yunlin will continue to plan and develop three major parks including "Gukeng value-added park," "Baozhong agricultural machinery and technology park," and "Taixi industry park." The "Gukeng value-added park" is nearby the urban area of Gukeng. It has an area of about 71.35 hectares and it is expected to create more than 3,000 job opportunities.