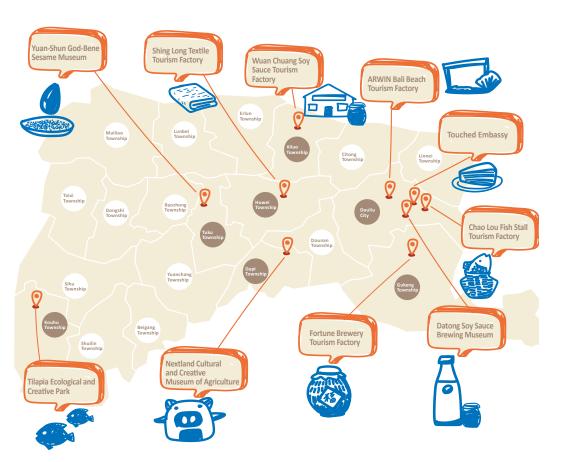

#### Tourism factory Educational and fun

There are ten tourism factories in Yunlin County that have passed the Ministry of Economic Affairs' assessment: Wuan Chuang Soy Sauce Tourism Factory, Datong Soy Sauce Brewing Museum, Yuan-Shun God-Bene Sesame Museum, Fortune Brewery Tourism Factory, Chao Lou Fish Stall Tourism Factory, Tilapia Ecological and Creative Park, Nextland Cultural and Creative Museum of Agriculture, Touched Embassy, Shing Long Textile Tourism Factory, and ARWIN Bali Beach Tourism Factory; these tourism factories locally manufacture high-quality products in Yunlin, such as soy sauce, sesame oil, wine, fishery products, meat, desserts, towels, cosmetics, and beauty products.