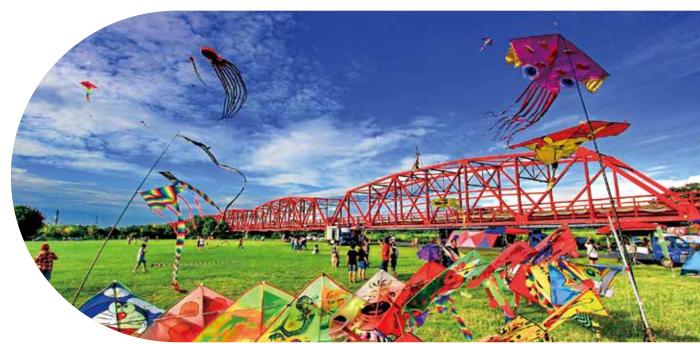

# Leisure strolls in Yunlin Experience local customs

#### Mountain, sea, and plains A demonstration of various landscapes

The various landscapes of mountains, ocean, and plains in Yunlin are unique and marvelous. The Gukeng Huashan and Caoling scenic area are especially famous in the mountainous area. Visitors can enjoy coffee and night view in Gukeng Huashan area as well as natural wonders such as Wannian Canyon and Penglai Waterfall in Caoling. In recent years, new sightseeing spots such as Yunling Hill and Five Yuan and Two Jiao are very popular.

Visitors can enjoy the ocean scenery in the coastal area such as the Taixi dream beach. The Sea Garden Conch Roundabout has become a FB check-in place and Kouhu Township has the ChengLong Wetlands and Yiwu detention pond. The development in the plain area is based on the characteristics of each township, including the Xiluo Bridge, Old Street, Iron Bridge in Huwei, and the painting village, which are the attractions for tourists to enjoy their pleasant sightseeing experience in Yunlin.