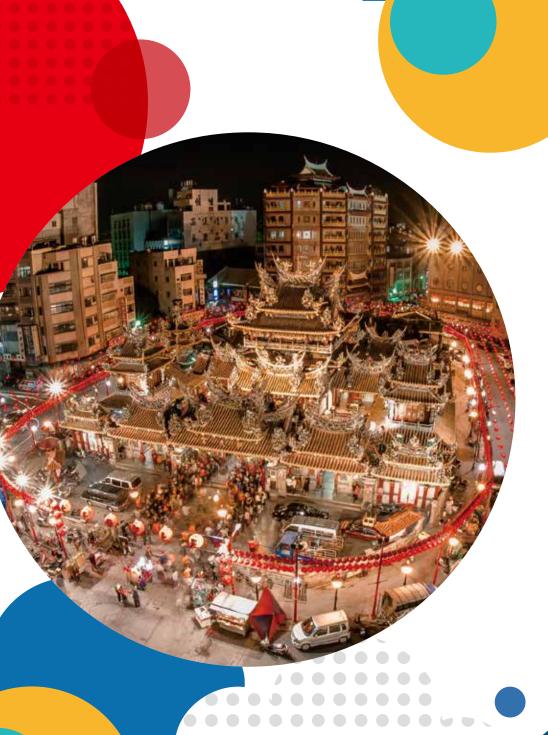

#### Cultural heritage Witness the glory of the era

In addition to the hometown of the national traditional art "Glove Puppetry," Yunlin has 114 monuments and historical sites in the county, of which 22 sites have been restored for operations. The Beigang Chaotian Temple was constructed 300 years ago. The annual Beigang Mazu Pilgrimage is an important part of national folk culture and it attracts tens of thousands of people to participate every year.