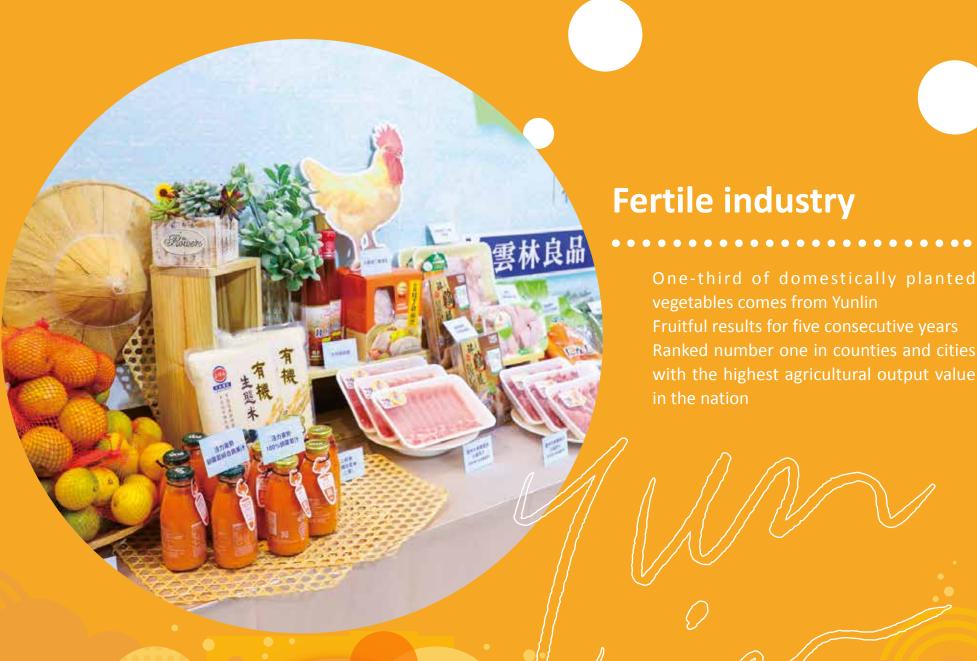

### Fertile industry

One-third of domestically planted vegetables comes from Yunlin Fruitful results for five consecutive years with the highest agricultural output value

Prosperous Yunlin
The lands with bountiful and diverse agricultural products

### Agricultural output value Top in Taiwan

The "mountainside" of Yunlin is the area of fruit production such as oranges, tangerines, pomelos, and pineapples. The "plain area" is the production area of vegetables, rice, and grain respectively from the northern to southern region. The planting area of rice, groundnut, garlic, and sugarcane are ranked top in the country.

#### Fine Products of Yunlin Served as international cuisine

Aiming at the international market, we actively create a product brand "Fine Products of Yunlin" for agricultural products. Excellent local business operators with high-quality products are included in the project through evaluation activities and certification mechanism, to be the best endorsement for Yunlin.

The Fine Products of Yunlin cooperates with domestic department stores, supermarkets,

and e-commerce channels, such as: PX Mart, Funcom Supermarket, Breeze Supermarket, Taichung Shin Kong Mitsukoshi Department Store, etc. We also aggressively expand export sales channels in foreign countries and successfully export our products to mainland China, Canada, Singapore, Brunei, and Malaysia, so that our fine products can be served on tables globally.