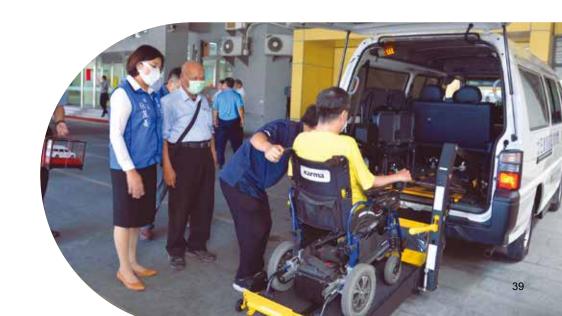

### Take care of the underprivileged Spreading love to every corner

To help the physically and mentally disabled and the elderly so that they can conveniently receive medical treatment and rehabilitation, the Yunlin Rehabilitation Bus for the physically and mentally disabled not only provides free services but also creates an online reservation system for convenient access at substations such as Douliu, Huwei, Beigang, Sihu, and Xiluo.