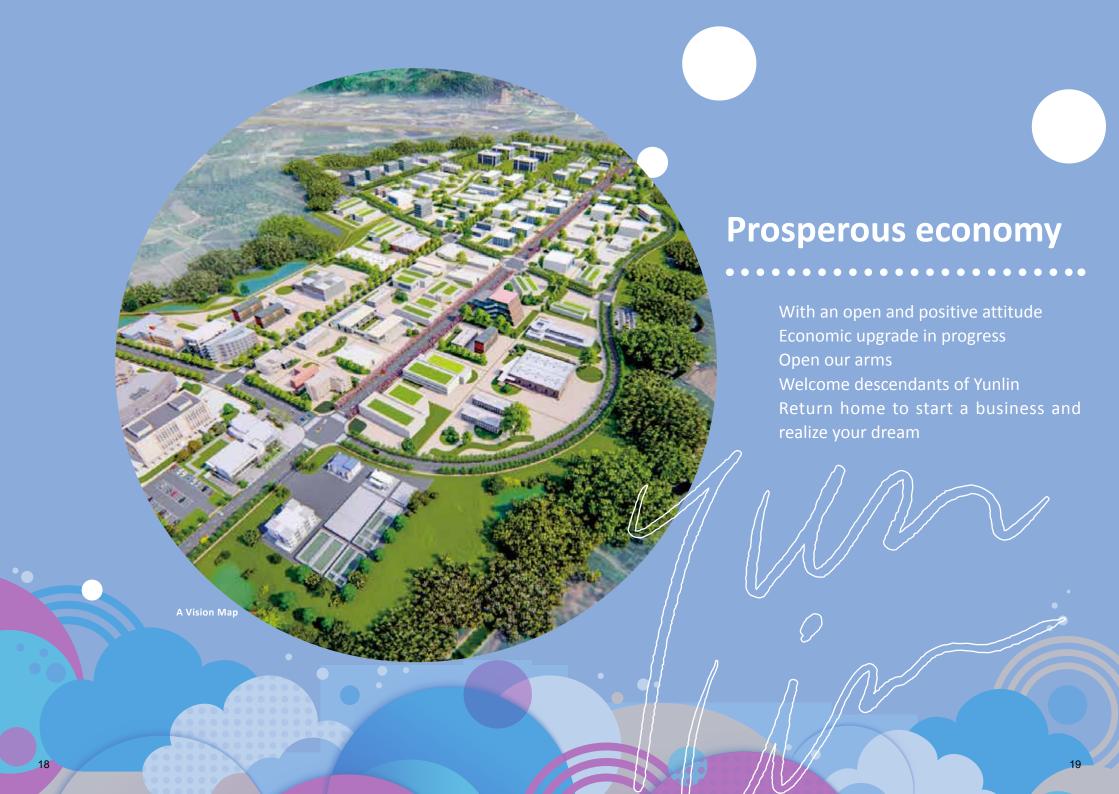

# Three major areas in the park Reach the peak of the industrial industry

In the future, Yunlin will continue to plan and develop three major parks including "Gukeng value-added park," "Baozhong agricultural machinery and technology park," and "Taixi industry park." The "Gukeng value-added park" is nearby the urban area of Gukeng. It has an area of about 71.35 hectares and it is expected to create more than 3,000 job opportunities.