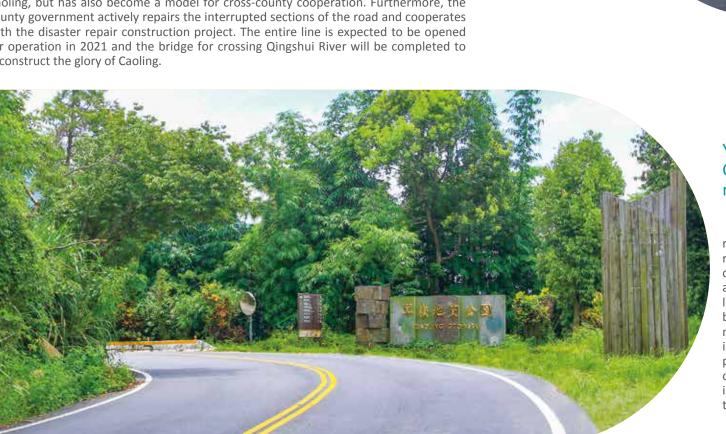

### Go through county highway 149A and 149B Reconstruct the glory of Caoling

County highway 149A is an important route from Douliu Gukeng to Caoling. It had been interrupted for 20 years since the 921 earthquake and local residents and tourists are looking forward to its reopening for operation.

During the interruption period of county highway 149A, county highway 149B had become an important alternative route. Yunlin county government cooperated with the Nantou County government to improve the road quality of county highway 149B. The road has opened for big tourist buses. This collaboration project has not only greatly improved the transportation environment and increased the number of tourists in Caoling, but has also become a model for cross-county cooperation. Furthermore, the county government actively repairs the interrupted sections of the road and cooperates with the disaster repair construction project. The entire line is expected to be opened for operation in 2021 and the bridge for crossing Qingshui River will be completed to reconstruct the glory of Caoling.