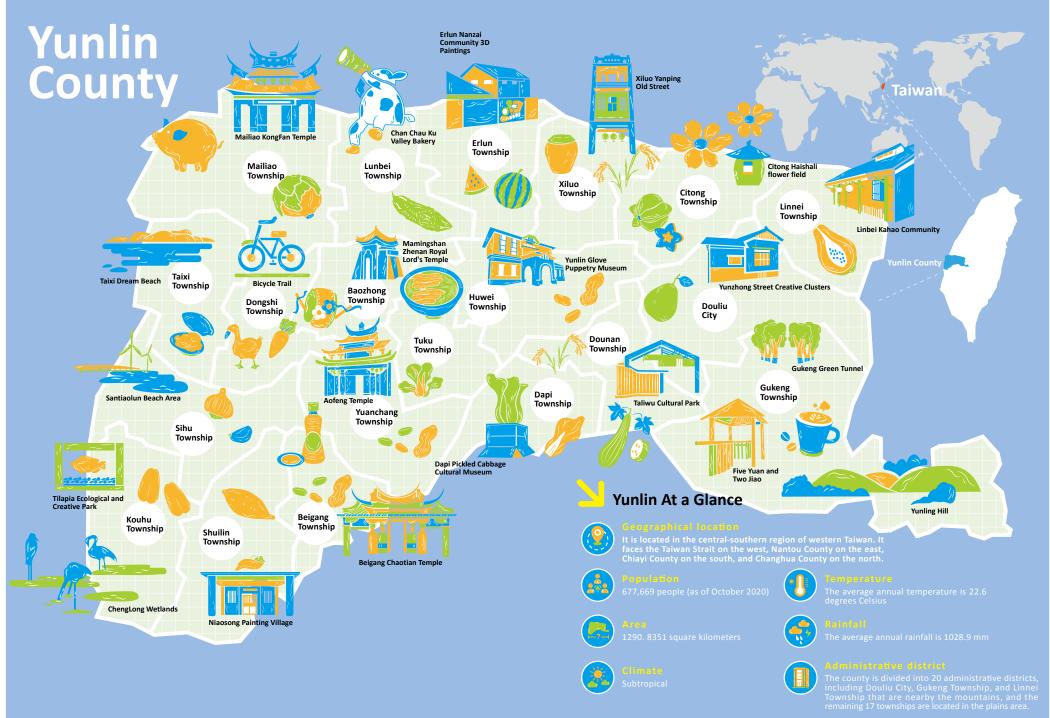

Experience local customs

Yunlin is situated in the northernmost part of the Jianan Plain, which is in the central-southern region of western Taiwan. Yunlin covers an area of 130,000 hectares, of which 80,000 hectares is agricultural land. It has an abundance of agricultural products as it has a mild climate and receives a great deal of sunlight all year round; Yunlin is deemed as the most important agriculture county in Taiwan as one-third of domestically

planted vegetables come from Yunlin.

In addition to the fertile land, Yunlin has different various local characteristics and development, including mountains, coasts, plains, historic sites, and human characteristics. However, it is inevitable for Yunlin to transform due to the encountered population and economic issue. Therefore, I counted all resources and gradually planned various development strategies of the county government after I took office. Our ultimate goal is that Yunlin County will be able to achieve the five major goals of "finding a career for young people, finding support for the elderly, finding opportunities for enterprises, finding dignity for the underprivileged, and finding a way out for Yunlin" with the eight major policies based on "economy, industry, urban and rural areas, education, women and children, medical care, long-term care, and tourism and culture."