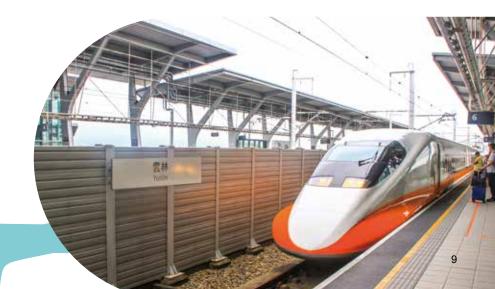

### Public transportation Provide diverse ways of transportation

The Taiwan High Speed Rail created the one-day living circle and constructed the Yunlin Huwei Station for the high-speed railway. The access road system in the high-speed railway station area has been continuously improved. The "First Phase of the Improvement Project for the North Side Road in the Station Area" was awarded the "Excellent Public Construction for Occupational Safety, Safety and Health in 2019 - Golden Safety Award" and "The 19th Public Construction Golden Quality Award - Excellent Work.

In addition, five railway stations of Taiwan Railways were established in the county, including Linnei, Shiliu, Douliu, Dounan, and Shigui. Douliu City continues to promote the plan for an elevated railway to eliminate transportation