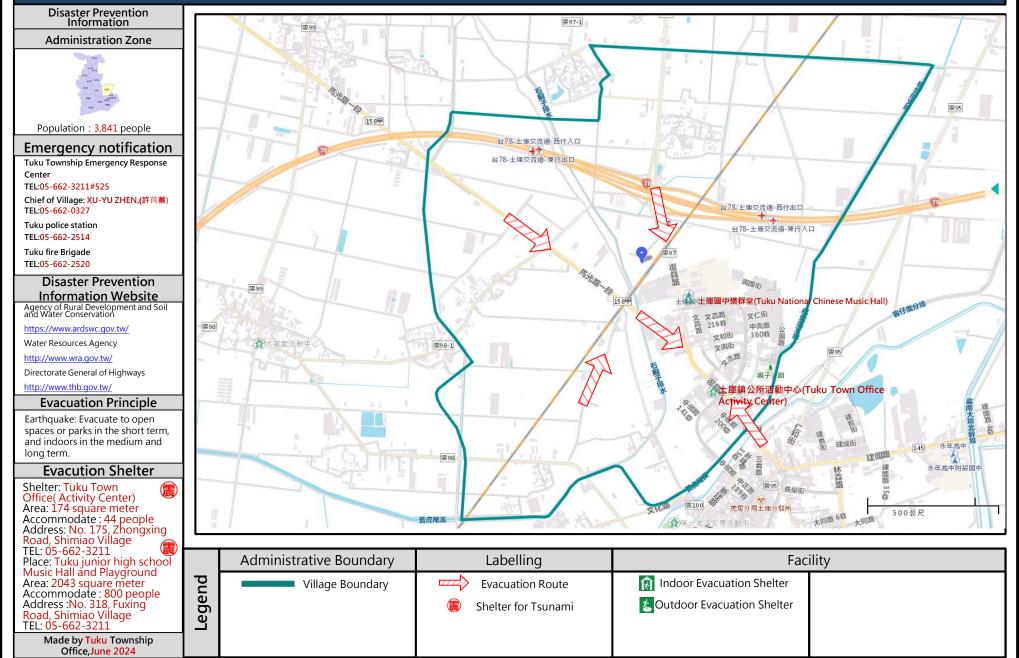

## Earthquake Disaster Prevention Map of Zhongzheng Village, Tuku Town, Yunlin County

## Earthquake Disaster Prevention Map of Shuntian Village, Tuku Town, Yunlin County

## Earthquake Disaster Prevention Map of Gongbei Village, Tuku Town, Yunlin County

## Earthquake Disaster Prevention Map of Yuegang Village, Tuku Town, Yunlin County

# Earthquake Disaster Prevention Map of XIBIAN Village, Tuku Town, Yunlin County

## Earthquake Disaster Prevention Map of XINGXIN Village, Tuku Town, Yunlin County

# Earthquake Disaster Prevention Map of FENQI Village, Tuku Town, Yunlin County

#### Earthquake Disaster Prevention Map of PIJIAO Village, Tuku Town, Yunlin County

# Earthquake Disaster Prevention Map of DALAO Village, Tuku Town, Yunlin County

## Earthquake Disaster Prevention Map of Zhongxing Village, Tuku Town, Yunlin County

## Earthquake Disaster Prevention Map of Dongping Village, Tuku Town, Yunlin County

# Earthquake Disaster Prevention Map of Nangping Village, Tuku Town, Yunlin County

#### Earthquake Disaster Prevention Map of Beiping Village, Tuku Town, Yunlin County

## Earthquake Disaster Prevention Map of Xiiping Village, Tuku Town, Yunlin County

Office, June 2024

## Earthquake Disaster Prevention Map of Houpu Village, Tuku Town, Yunlin County

### Earthquake Disaster Prevention Map of LUNNEI Village, Tuku Town, Yunlin County

# Earthquake Disaster Prevention Map of Xinzhuang Village, Tuku Town, Yunlin County