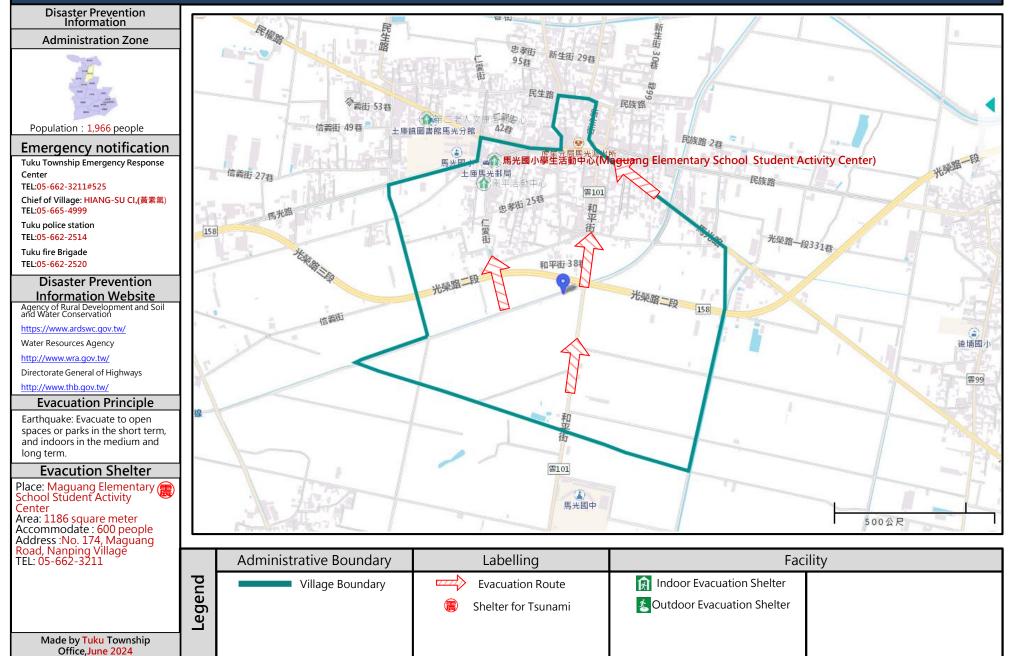

## Earthquake Disaster Prevention Map of Zhongzheng Village, Tuku Town, Yunlin County

## Earthquake Disaster Prevention Map of Shuntian Village, Tuku Town, Yunlin County

## Earthquake Disaster Prevention Map of Gongbei Village, Tuku Town, Yunlin County

## Earthquake Disaster Prevention Map of Yuegang Village, Tuku Town, Yunlin County

# Earthquake Disaster Prevention Map of XIBIAN Village, Tuku Town, Yunlin County

## Earthquake Disaster Prevention Map of XINGXIN Village, Tuku Town, Yunlin County

# Earthquake Disaster Prevention Map of FENQI Village, Tuku Town, Yunlin County

#### Earthquake Disaster Prevention Map of PIJIAO Village, Tuku Town, Yunlin County

# Earthquake Disaster Prevention Map of DALAO Village, Tuku Town, Yunlin County

## Earthquake Disaster Prevention Map of Zhongxing Village, Tuku Town, Yunlin County

## Earthquake Disaster Prevention Map of Dongping Village, Tuku Town, Yunlin County

# Earthquake Disaster Prevention Map of Nangping Village, Tuku Town, Yunlin County

#### Earthquake Disaster Prevention Map of Beiping Village, Tuku Town, Yunlin County

## Earthquake Disaster Prevention Map of Xiiping Village, Tuku Town, Yunlin County

Office, June 2024

## Earthquake Disaster Prevention Map of Houpu Village, Tuku Town, Yunlin County

### Earthquake Disaster Prevention Map of LUNNEI Village, Tuku Town, Yunlin County

# Earthquake Disaster Prevention Map of Xinzhuang Village, Tuku Town, Yunlin County