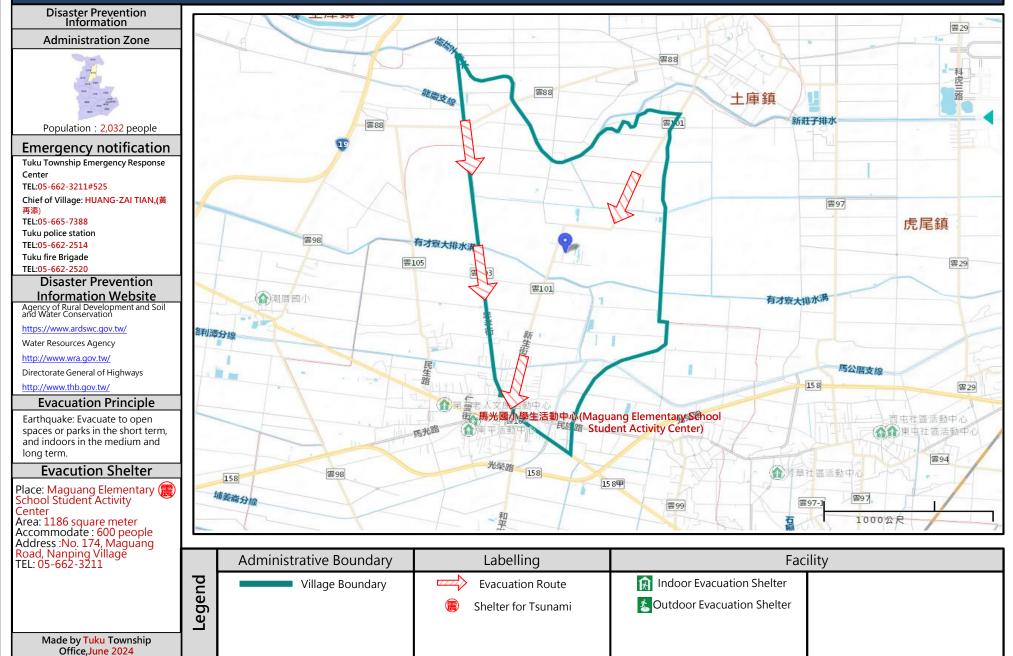

## Earthquake Disaster Prevention Map of Zhongzheng Village, Tuku Town, Yunlin County

## Earthquake Disaster Prevention Map of Shuntian Village, Tuku Town, Yunlin County

## Earthquake Disaster Prevention Map of Gongbei Village, Tuku Town, Yunlin County

## Earthquake Disaster Prevention Map of Yuegang Village, Tuku Town, Yunlin County

# Earthquake Disaster Prevention Map of XIBIAN Village, Tuku Town, Yunlin County

## Earthquake Disaster Prevention Map of XINGXIN Village, Tuku Town, Yunlin County

# Earthquake Disaster Prevention Map of FENQI Village, Tuku Town, Yunlin County

#### Earthquake Disaster Prevention Map of PIJIAO Village, Tuku Town, Yunlin County

# Earthquake Disaster Prevention Map of DALAO Village, Tuku Town, Yunlin County

## Earthquake Disaster Prevention Map of Zhongxing Village, Tuku Town, Yunlin County

## Earthquake Disaster Prevention Map of Dongping Village, Tuku Town, Yunlin County

# Earthquake Disaster Prevention Map of Nangping Village, Tuku Town, Yunlin County

#### Earthquake Disaster Prevention Map of Beiping Village, Tuku Town, Yunlin County

## Earthquake Disaster Prevention Map of Xiiping Village, Tuku Town, Yunlin County

Office, June 2024

## Earthquake Disaster Prevention Map of Houpu Village, Tuku Town, Yunlin County

### Earthquake Disaster Prevention Map of LUNNEI Village, Tuku Town, Yunlin County

# Earthquake Disaster Prevention Map of Xinzhuang Village, Tuku Town, Yunlin County