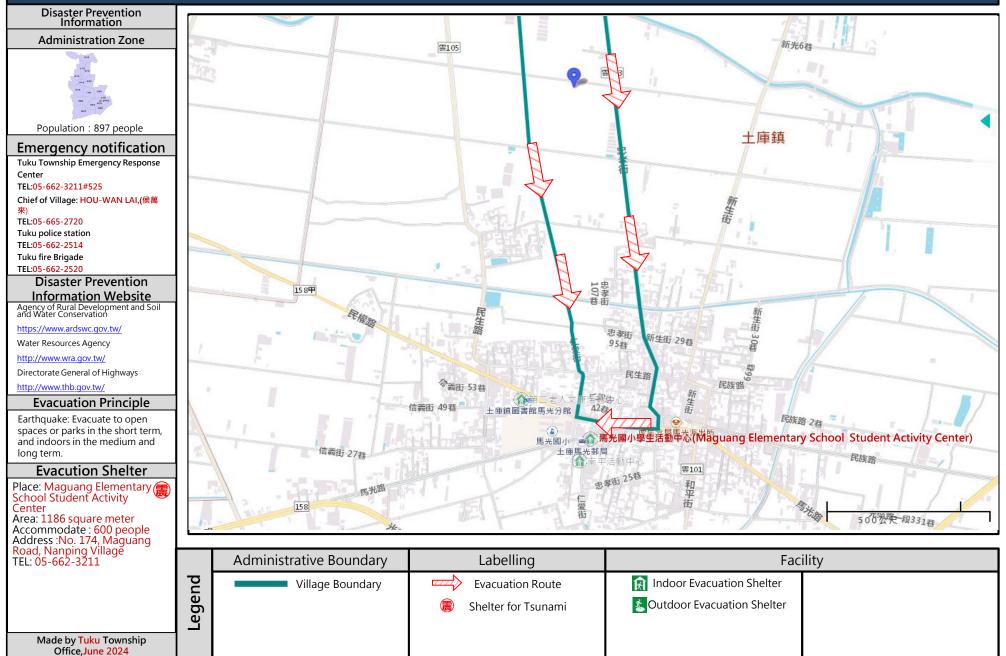

# Earthquake Disaster Prevention Map of Nangping Village, Tuku Town, Yunlin County