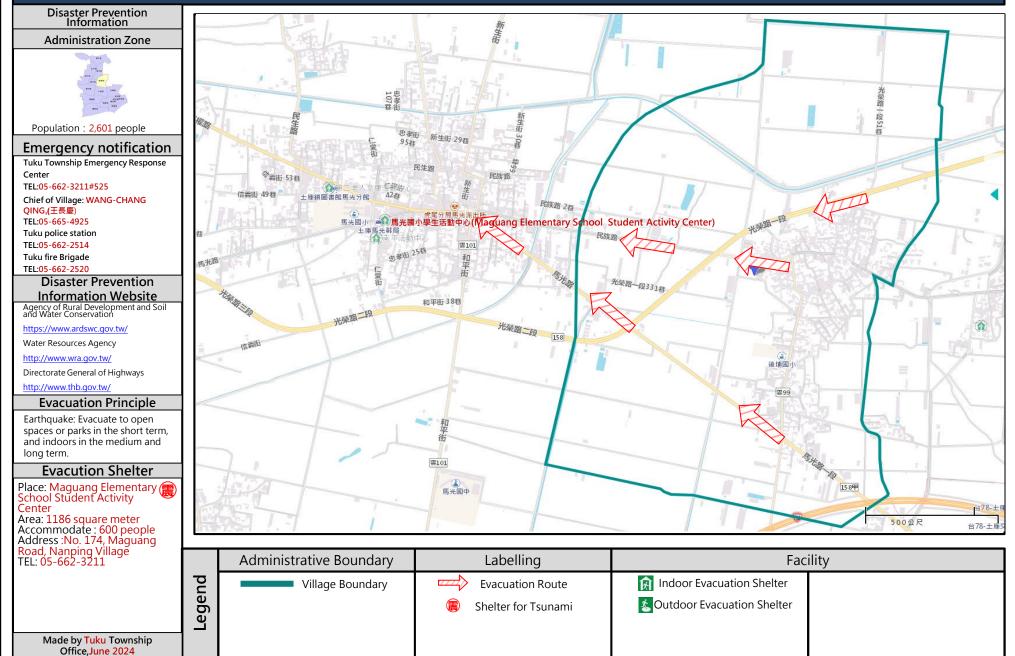

# Earthquake Disaster Prevention Map of Nangping Village, Tuku Town, Yunlin County