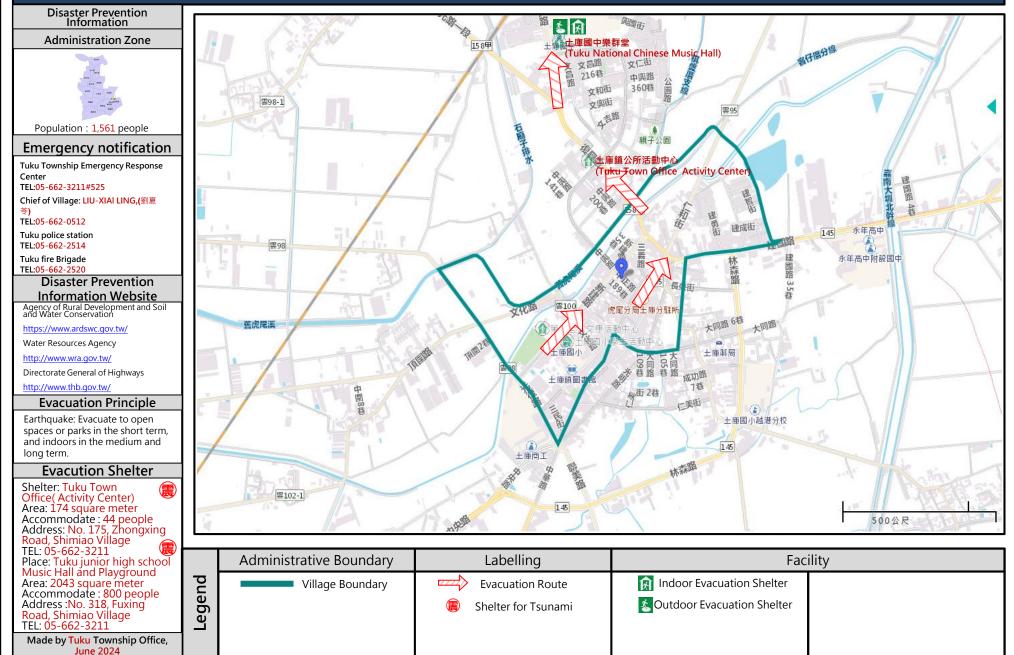

## Earthquake Disaster Prevention Map of Zhongzheng Village, Tuku Town, Yunlin County

## Earthquake Disaster Prevention Map of Shuntian Village, Tuku Town, Yunlin County

## Earthquake Disaster Prevention Map of Gongbei Village, Tuku Town, Yunlin County

## Earthquake Disaster Prevention Map of Yuegang Village, Tuku Town, Yunlin County

# Earthquake Disaster Prevention Map of XIBIAN Village, Tuku Town, Yunlin County

## Earthquake Disaster Prevention Map of XINGXIN Village, Tuku Town, Yunlin County

# Earthquake Disaster Prevention Map of FENQI Village, Tuku Town, Yunlin County

#### Earthquake Disaster Prevention Map of PIJIAO Village, Tuku Town, Yunlin County

# Earthquake Disaster Prevention Map of DALAO Village, Tuku Town, Yunlin County

## Earthquake Disaster Prevention Map of Zhongxing Village, Tuku Town, Yunlin County

## Earthquake Disaster Prevention Map of Dongping Village, Tuku Town, Yunlin County

# Earthquake Disaster Prevention Map of Nangping Village, Tuku Town, Yunlin County

#### Earthquake Disaster Prevention Map of Beiping Village, Tuku Town, Yunlin County

## Earthquake Disaster Prevention Map of Xiiping Village, Tuku Town, Yunlin County

Office, June 2024

## Earthquake Disaster Prevention Map of Houpu Village, Tuku Town, Yunlin County

### Earthquake Disaster Prevention Map of LUNNEI Village, Tuku Town, Yunlin County

# Earthquake Disaster Prevention Map of Xinzhuang Village, Tuku Town, Yunlin County