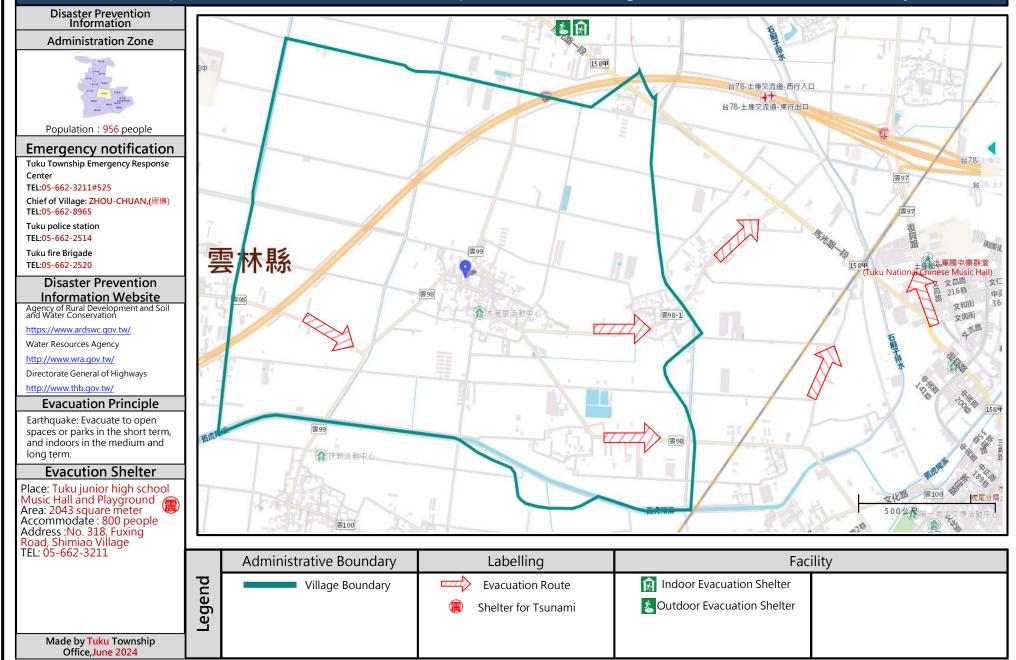

## Earthquake Disaster Prevention Map of Zhongzheng Village, Tuku Town, Yunlin County

## Earthquake Disaster Prevention Map of Shuntian Village, Tuku Town, Yunlin County

## Earthquake Disaster Prevention Map of Gongbei Village, Tuku Town, Yunlin County

## Earthquake Disaster Prevention Map of Yuegang Village, Tuku Town, Yunlin County

# Earthquake Disaster Prevention Map of XIBIAN Village, Tuku Town, Yunlin County

## Earthquake Disaster Prevention Map of XINGXIN Village, Tuku Town, Yunlin County

# Earthquake Disaster Prevention Map of FENQI Village, Tuku Town, Yunlin County

#### Earthquake Disaster Prevention Map of PIJIAO Village, Tuku Town, Yunlin County

# Earthquake Disaster Prevention Map of DALAO Village, Tuku Town, Yunlin County

## Earthquake Disaster Prevention Map of Zhongxing Village, Tuku Town, Yunlin County

## Earthquake Disaster Prevention Map of Dongping Village, Tuku Town, Yunlin County

# Earthquake Disaster Prevention Map of Nangping Village, Tuku Town, Yunlin County

#### Earthquake Disaster Prevention Map of Beiping Village, Tuku Town, Yunlin County

## Earthquake Disaster Prevention Map of Xiiping Village, Tuku Town, Yunlin County

Office, June 2024

## Earthquake Disaster Prevention Map of Houpu Village, Tuku Town, Yunlin County

### Earthquake Disaster Prevention Map of LUNNEI Village, Tuku Town, Yunlin County

# Earthquake Disaster Prevention Map of Xinzhuang Village, Tuku Town, Yunlin County