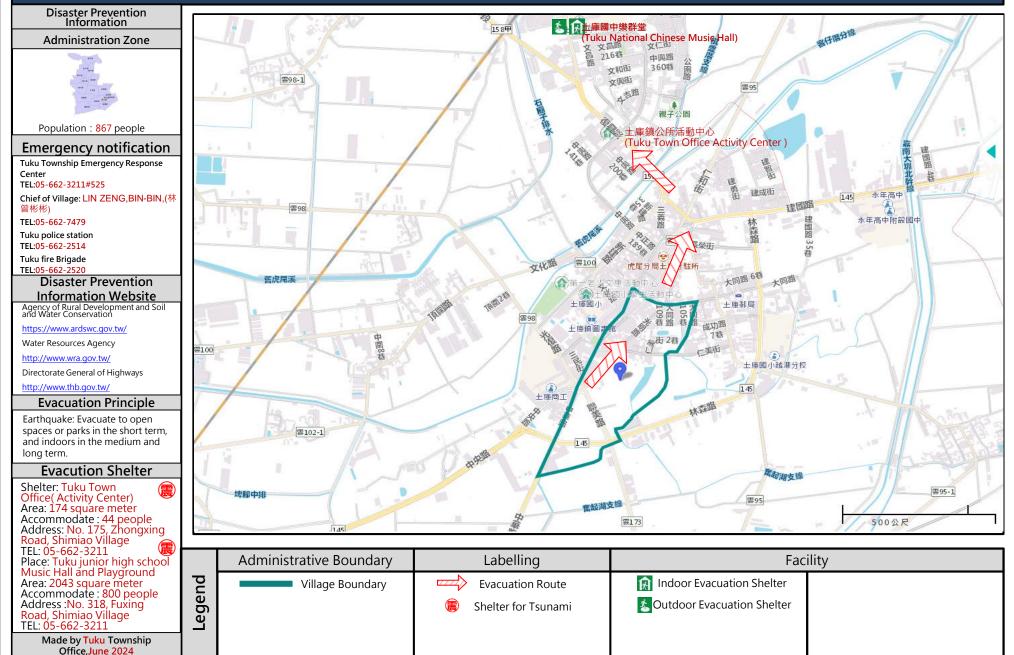

## Earthquake Disaster Prevention Map of Zhongzheng Village, Tuku Town, Yunlin County

## Earthquake Disaster Prevention Map of Shuntian Village, Tuku Town, Yunlin County

## Earthquake Disaster Prevention Map of Gongbei Village, Tuku Town, Yunlin County

## Earthquake Disaster Prevention Map of Yuegang Village, Tuku Town, Yunlin County

# Earthquake Disaster Prevention Map of XIBIAN Village, Tuku Town, Yunlin County

## Earthquake Disaster Prevention Map of XINGXIN Village, Tuku Town, Yunlin County

# Earthquake Disaster Prevention Map of FENQI Village, Tuku Town, Yunlin County

#### Earthquake Disaster Prevention Map of PIJIAO Village, Tuku Town, Yunlin County

# Earthquake Disaster Prevention Map of DALAO Village, Tuku Town, Yunlin County

## Earthquake Disaster Prevention Map of Zhongxing Village, Tuku Town, Yunlin County

## Earthquake Disaster Prevention Map of Dongping Village, Tuku Town, Yunlin County

# Earthquake Disaster Prevention Map of Nangping Village, Tuku Town, Yunlin County

#### Earthquake Disaster Prevention Map of Beiping Village, Tuku Town, Yunlin County

## Earthquake Disaster Prevention Map of Xiiping Village, Tuku Town, Yunlin County

Office, June 2024

## Earthquake Disaster Prevention Map of Houpu Village, Tuku Town, Yunlin County

### Earthquake Disaster Prevention Map of LUNNEI Village, Tuku Town, Yunlin County

# Earthquake Disaster Prevention Map of Xinzhuang Village, Tuku Town, Yunlin County