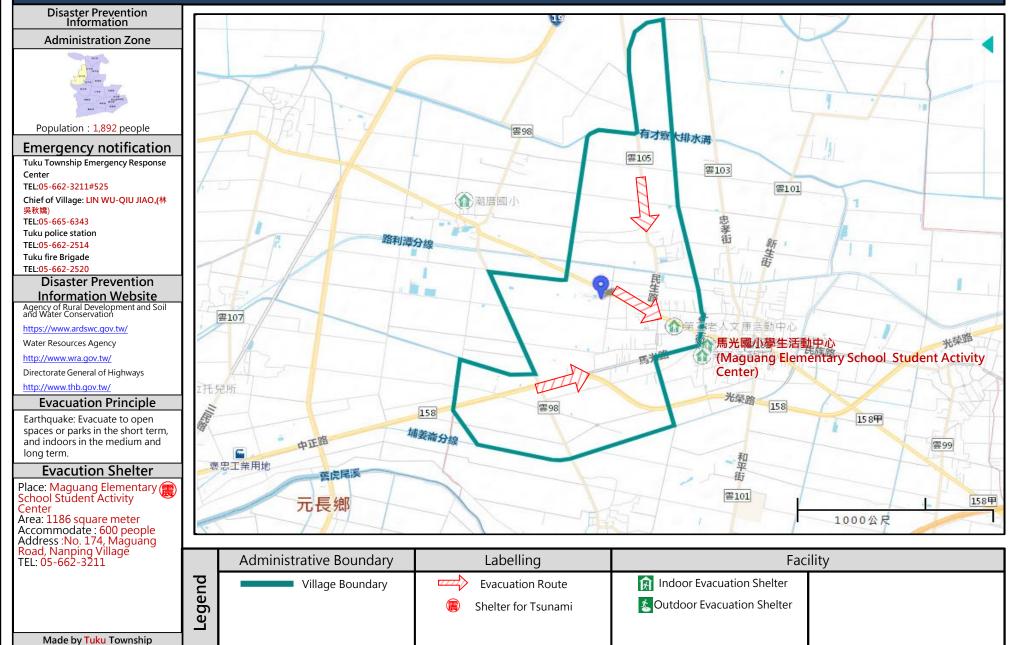

# Earthquake Disaster Prevention Map of Nangping Village, Tuku Town, Yunlin County