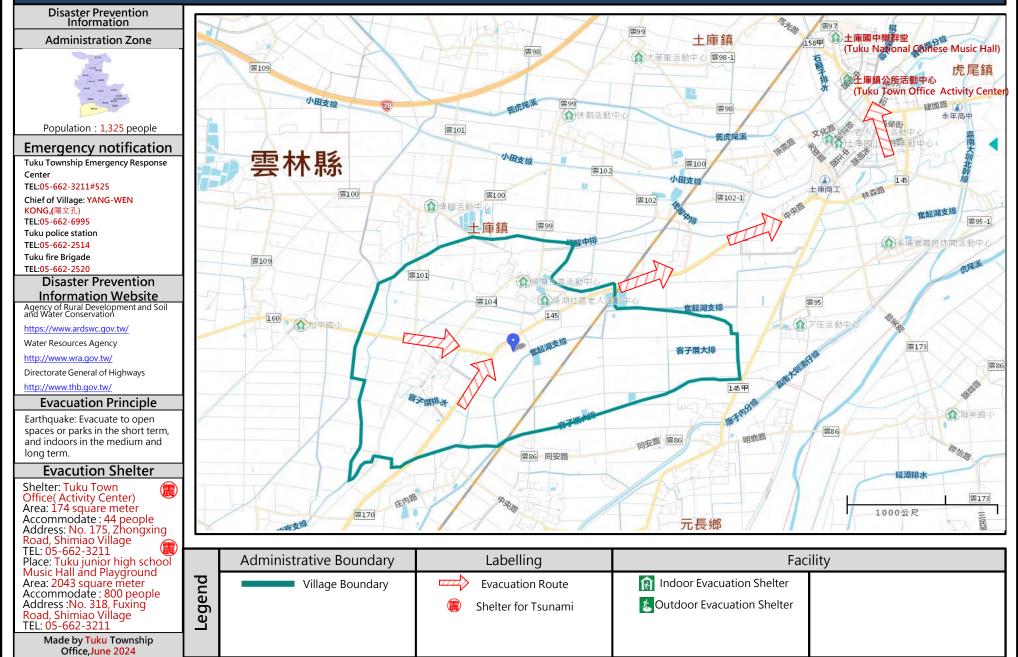

## Earthquake Disaster Prevention Map of Zhongzheng Village, Tuku Town, Yunlin County

## Earthquake Disaster Prevention Map of Shuntian Village, Tuku Town, Yunlin County

## Earthquake Disaster Prevention Map of Gongbei Village, Tuku Town, Yunlin County

## Earthquake Disaster Prevention Map of Yuegang Village, Tuku Town, Yunlin County

# Earthquake Disaster Prevention Map of XIBIAN Village, Tuku Town, Yunlin County

## Earthquake Disaster Prevention Map of XINGXIN Village, Tuku Town, Yunlin County

# Earthquake Disaster Prevention Map of FENQI Village, Tuku Town, Yunlin County

#### Earthquake Disaster Prevention Map of PIJIAO Village, Tuku Town, Yunlin County

# Earthquake Disaster Prevention Map of DALAO Village, Tuku Town, Yunlin County

## Earthquake Disaster Prevention Map of Zhongxing Village, Tuku Town, Yunlin County

## Earthquake Disaster Prevention Map of Dongping Village, Tuku Town, Yunlin County

# Earthquake Disaster Prevention Map of Nangping Village, Tuku Town, Yunlin County

#### Earthquake Disaster Prevention Map of Beiping Village, Tuku Town, Yunlin County

## Earthquake Disaster Prevention Map of Xiiping Village, Tuku Town, Yunlin County

Office, June 2024

## Earthquake Disaster Prevention Map of Houpu Village, Tuku Town, Yunlin County

### Earthquake Disaster Prevention Map of LUNNEI Village, Tuku Town, Yunlin County

# Earthquake Disaster Prevention Map of Xinzhuang Village, Tuku Town, Yunlin County