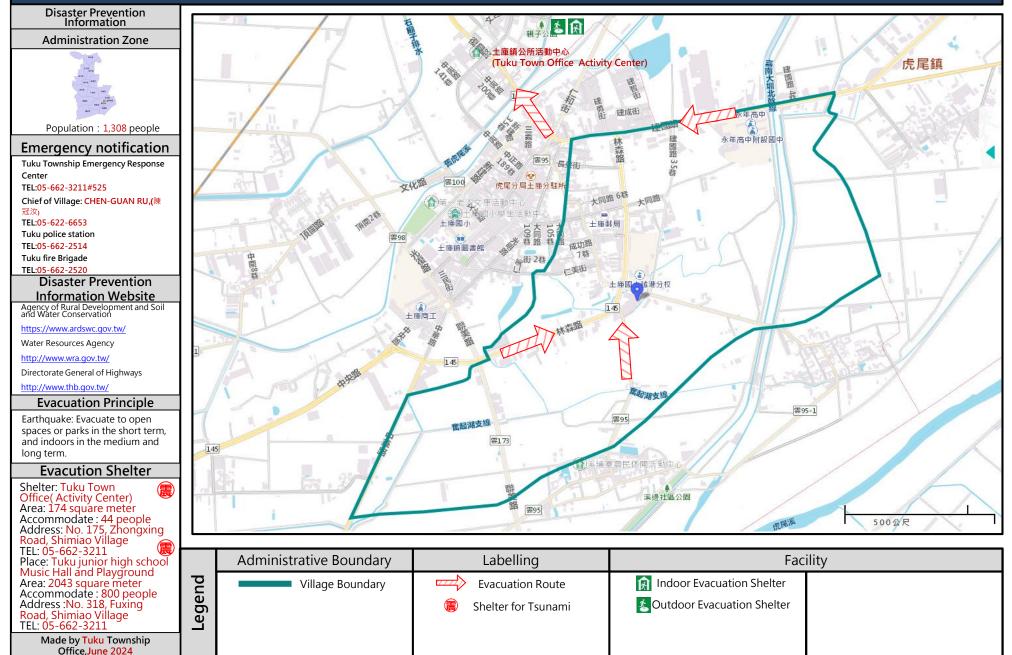

## Earthquake Disaster Prevention Map of Zhongzheng Village, Tuku Town, Yunlin County

## Earthquake Disaster Prevention Map of Shuntian Village, Tuku Town, Yunlin County

## Earthquake Disaster Prevention Map of Gongbei Village, Tuku Town, Yunlin County

## Earthquake Disaster Prevention Map of Yuegang Village, Tuku Town, Yunlin County

# Earthquake Disaster Prevention Map of XIBIAN Village, Tuku Town, Yunlin County

## Earthquake Disaster Prevention Map of XINGXIN Village, Tuku Town, Yunlin County

# Earthquake Disaster Prevention Map of FENQI Village, Tuku Town, Yunlin County

#### Earthquake Disaster Prevention Map of PIJIAO Village, Tuku Town, Yunlin County

# Earthquake Disaster Prevention Map of DALAO Village, Tuku Town, Yunlin County

## Earthquake Disaster Prevention Map of Zhongxing Village, Tuku Town, Yunlin County

## Earthquake Disaster Prevention Map of Dongping Village, Tuku Town, Yunlin County

# Earthquake Disaster Prevention Map of Nangping Village, Tuku Town, Yunlin County

#### Earthquake Disaster Prevention Map of Beiping Village, Tuku Town, Yunlin County

## Earthquake Disaster Prevention Map of Xiiping Village, Tuku Town, Yunlin County

Office, June 2024

## Earthquake Disaster Prevention Map of Houpu Village, Tuku Town, Yunlin County

### Earthquake Disaster Prevention Map of LUNNEI Village, Tuku Town, Yunlin County

# Earthquake Disaster Prevention Map of Xinzhuang Village, Tuku Town, Yunlin County