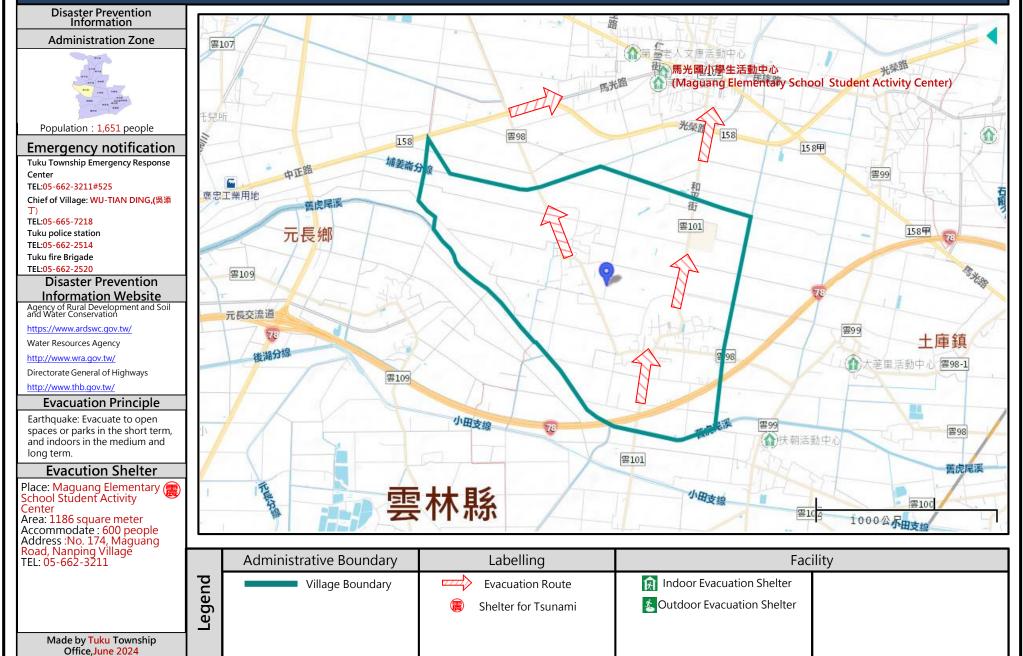

# Earthquake Disaster Prevention Map of Nangping Village, Tuku Town, Yunlin County