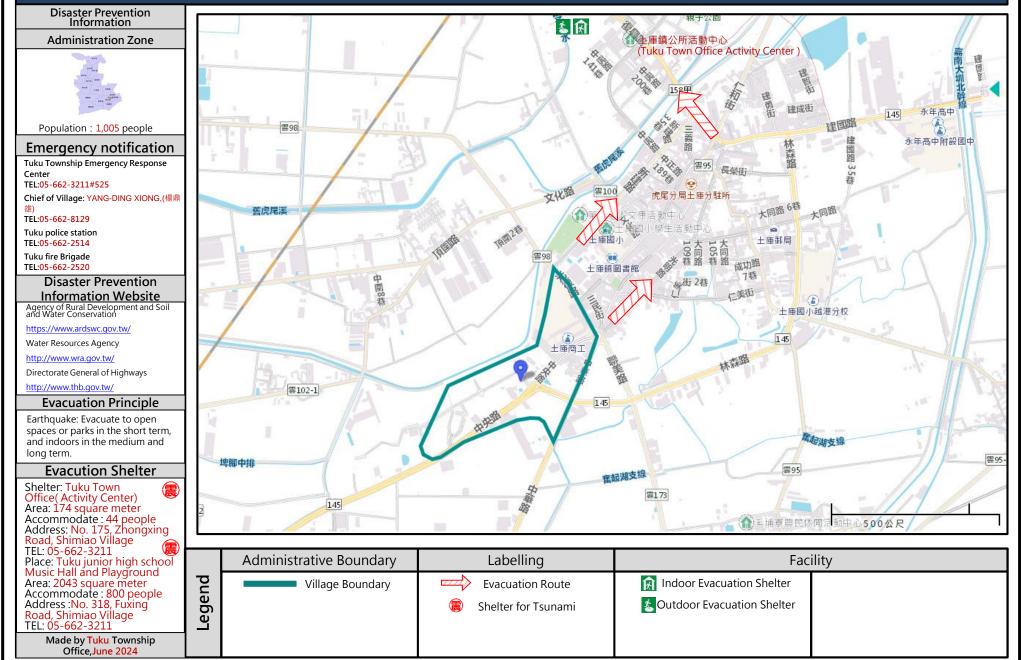

## Earthquake Disaster Prevention Map of Zhongzheng Village, Tuku Town, Yunlin County

## Earthquake Disaster Prevention Map of Shuntian Village, Tuku Town, Yunlin County

## Earthquake Disaster Prevention Map of Gongbei Village, Tuku Town, Yunlin County

## Earthquake Disaster Prevention Map of Yuegang Village, Tuku Town, Yunlin County

# Earthquake Disaster Prevention Map of XIBIAN Village, Tuku Town, Yunlin County

## Earthquake Disaster Prevention Map of XINGXIN Village, Tuku Town, Yunlin County

# Earthquake Disaster Prevention Map of FENQI Village, Tuku Town, Yunlin County

#### Earthquake Disaster Prevention Map of PIJIAO Village, Tuku Town, Yunlin County

# Earthquake Disaster Prevention Map of DALAO Village, Tuku Town, Yunlin County

## Earthquake Disaster Prevention Map of Zhongxing Village, Tuku Town, Yunlin County

## Earthquake Disaster Prevention Map of Dongping Village, Tuku Town, Yunlin County

# Earthquake Disaster Prevention Map of Nangping Village, Tuku Town, Yunlin County

#### Earthquake Disaster Prevention Map of Beiping Village, Tuku Town, Yunlin County

## Earthquake Disaster Prevention Map of Xiiping Village, Tuku Town, Yunlin County

Office, June 2024

## Earthquake Disaster Prevention Map of Houpu Village, Tuku Town, Yunlin County

### Earthquake Disaster Prevention Map of LUNNEI Village, Tuku Town, Yunlin County

# Earthquake Disaster Prevention Map of Xinzhuang Village, Tuku Town, Yunlin County