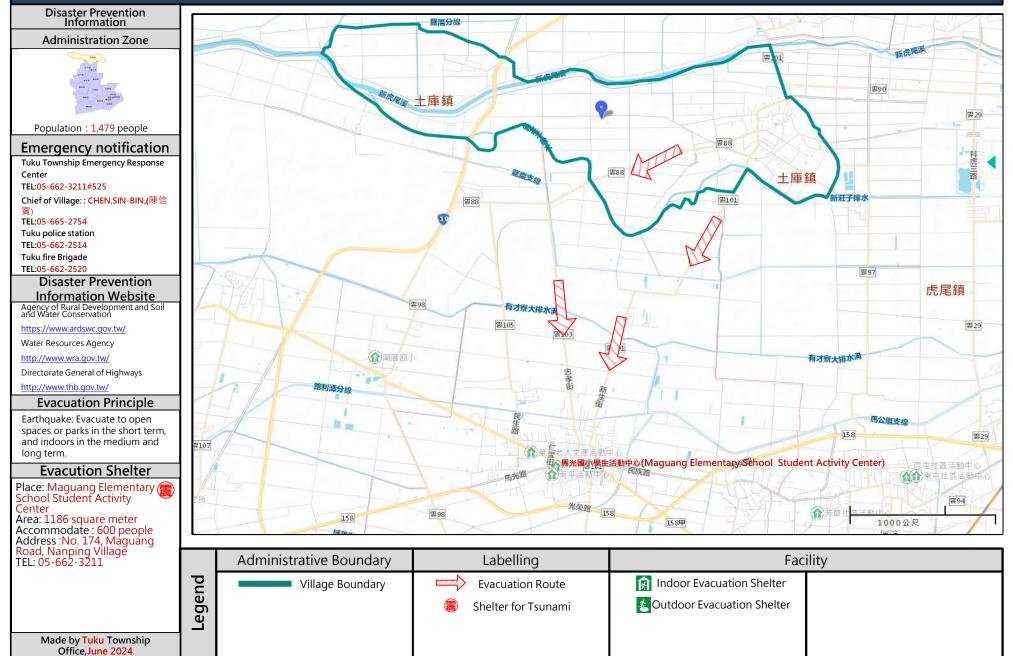

# Earthquake Disaster Prevention Map of Nangping Village, Tuku Town, Yunlin County